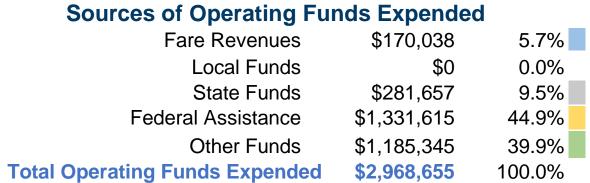

## **Summary of Operating Expenses (OE)**

**\$2,968,655 Total Operating Expenses** 

## **Financial Information**