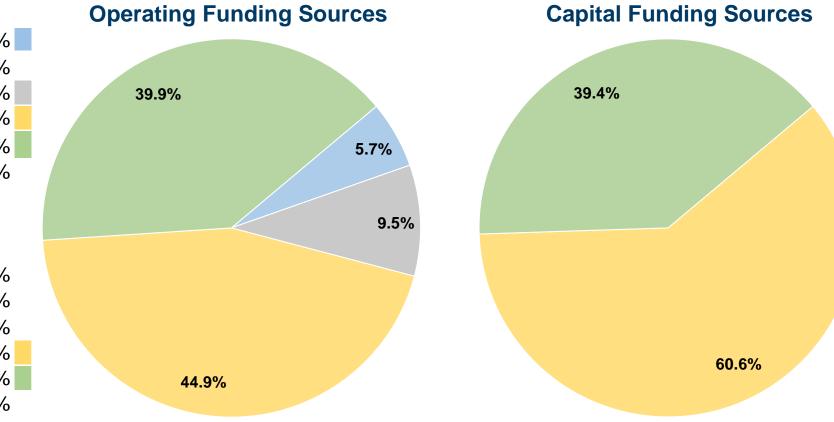

## **Financial Information**

## **Sources of Capital Funds Expended**

Fare Revenues 0.0% \$0 0.0% Local Funds State Funds \$0 0.0% 60.6% \$15,533 Federal Assistance 39.4% \$10,102 Other Funds **Total Capital Funds Expended** \$25,635 100.0%