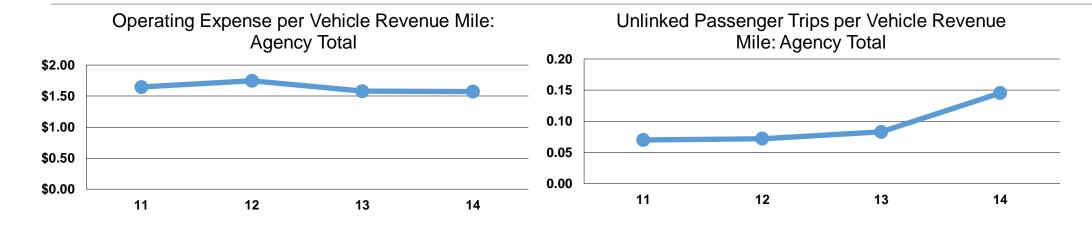

#### **Performance Measures**

**Total** 

## **Service Efficiency**

|                 | Operating Expenses per | Operating Expenses per |  |
|-----------------|------------------------|------------------------|--|
| Mode            | Vehicle Revenue Mile   | Vehicle Revenue Hour   |  |
| Demand Response | \$1.57                 | \$32.91                |  |
| Total           | \$1.57                 | \$32.91                |  |

# **Service Effectiveness**

|                 | Operating Expenses per Unlinked | Unlinked Trips per<br>Vehicle Revenue | Unlinked Trips per<br>Vehicle Revenue |  |  |  |
|-----------------|---------------------------------|---------------------------------------|---------------------------------------|--|--|--|
| Mode            | Passenger Trip                  | Mile                                  | Hour                                  |  |  |  |
| Demand Response | \$10.82                         | 0.1                                   | 3.0                                   |  |  |  |
| Total           | \$10.82                         | 0.1                                   | 3.0                                   |  |  |  |