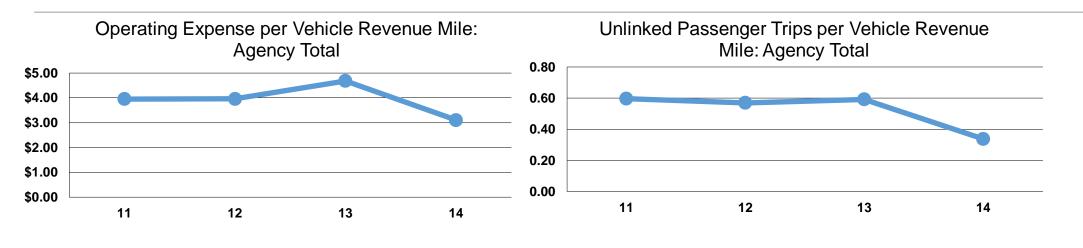

### **Performance Measures**

### **Service Efficiency**

| Mode            | Operating Expenses per<br>Vehicle Revenue Mile | Operating Expenses per<br>Vehicle Revenue Hour |
|-----------------|------------------------------------------------|------------------------------------------------|
| Demand Response | \$3.11                                         | \$42.45                                        |
| Total           | <b>\$3.11</b>                                  | <b>\$42.45</b>                                 |

|                 | Service Effectiveness                                |                                               |                                               |  |  |
|-----------------|------------------------------------------------------|-----------------------------------------------|-----------------------------------------------|--|--|
| Mode            | Operating Expenses<br>per Unlinked<br>Passenger Trip | Unlinked Trips per<br>Vehicle Revenue<br>Mile | Unlinked Trips per<br>Vehicle Revenue<br>Hour |  |  |
| Demand Response | \$9.21                                               | 0.3                                           | 4.6                                           |  |  |
| Total           | \$9.21                                               | 0.3                                           | 4.6                                           |  |  |