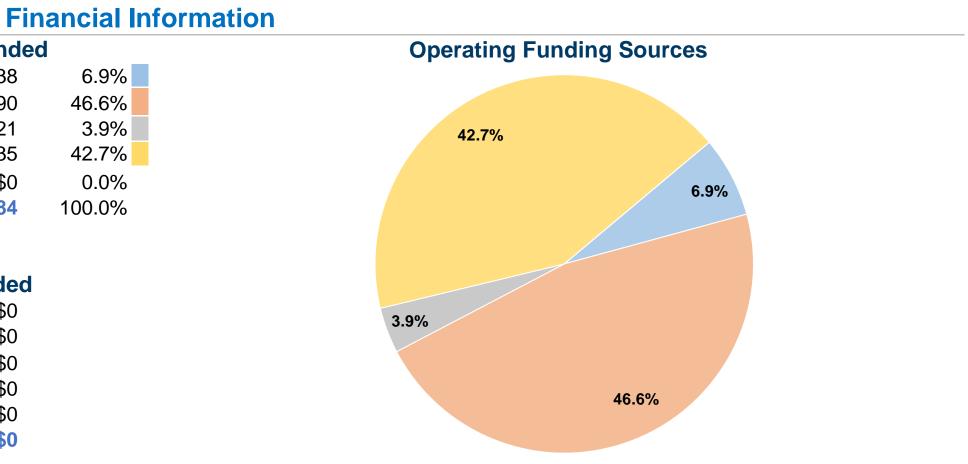

#### **Database Information**

NTDID: 6R04-60181 **Reporter Type:** Rural General Public Transit

| Sources of Operating Fund      | ds Expend |
|--------------------------------|-----------|
| Fare Revenues                  | \$28,738  |
| Local Funds                    | \$194,790 |
| State Funds                    | \$16,321  |
| Federal Assistance             | \$178,435 |
| Other Funds                    | \$C       |
| Total Operating Funds Expended | \$418,284 |
|                                |           |