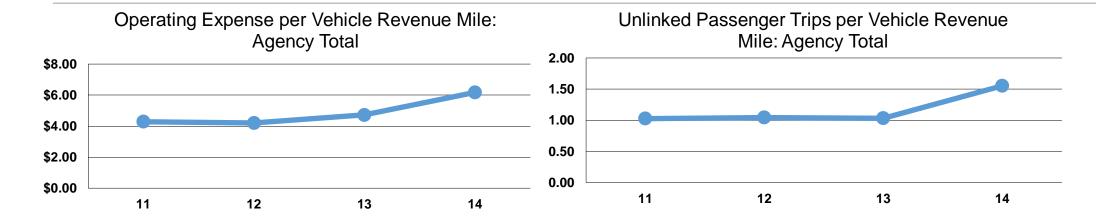

#### **Service Efficiency**

|                 |                        |                        |                 | Operating Expenses | Unlinked Trips per | Unlinked Trips per |
|-----------------|------------------------|------------------------|-----------------|--------------------|--------------------|--------------------|
|                 | Operating Expenses per | Operating Expenses per |                 | per Unlinked       | Vehicle Revenue    | Vehicle Revenue    |
| Mode            | Vehicle Revenue Mile   | Vehicle Revenue Hour   | Mode            | Passenger Trip     | Mile               | Hour               |
| Demand Response | \$6.18                 | \$14.82                | Demand Response | \$3.97             | 1.6                | 3.7                |
| Total           | <b>\$6.18</b>          | \$14.82                | Total           | \$3.97             | 1.6                | 3.7                |