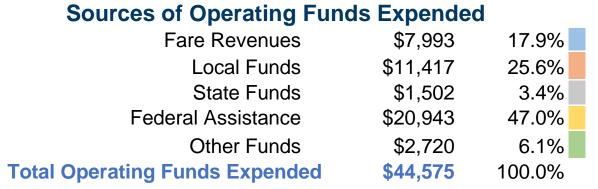

### Financial Information

#### **Summary of Operating Expenses (OE)**

\$44,575 **Total Operating Expenses** 