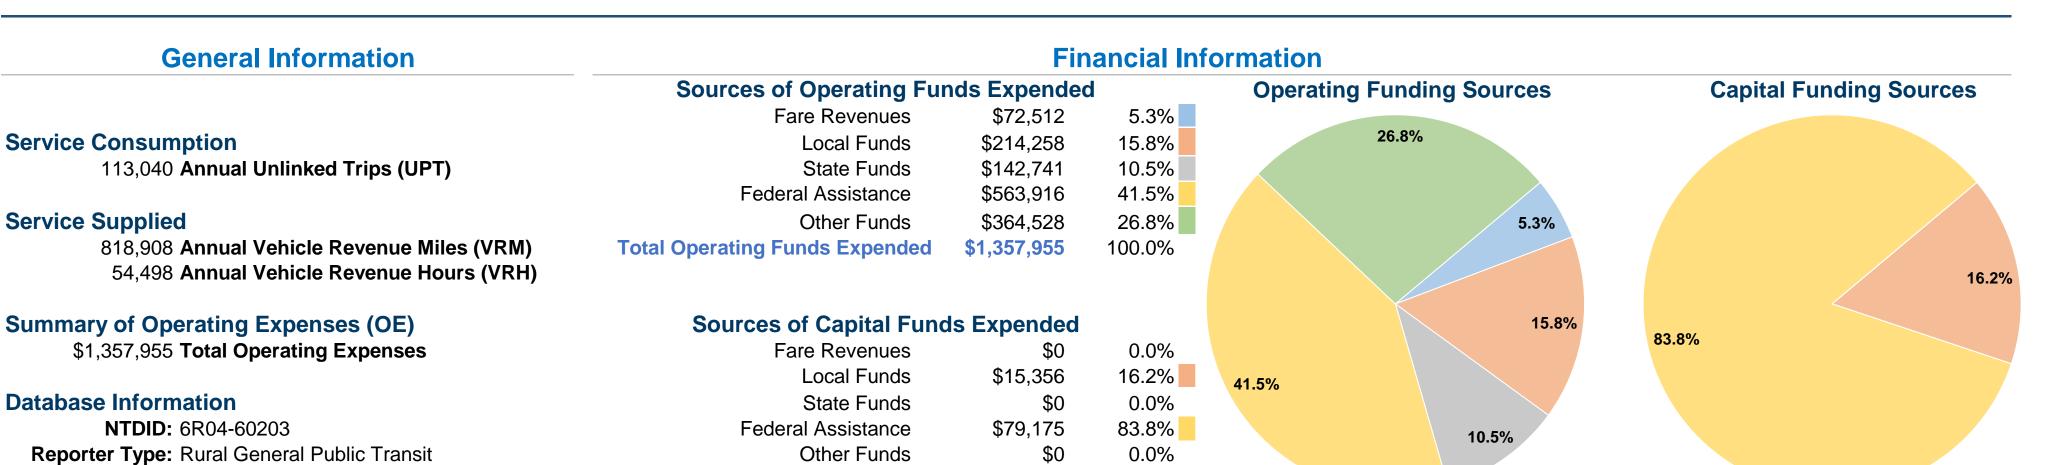

### **Modal Characteristics**

\$94,531

100.0%

**Total Capital Funds Expended** 

# **Vehicles Operated at Maximum Service**

| Mode            | Directly<br>Operated | Purchased<br>Transportation | Operating<br>Expenses | Fare<br>Revenues | Uses of Capital<br>Funds | Annual Unlinked<br>Trips | Annual Vehicle<br>Revenue Miles | Annual Vehicle<br>Revenue Hours |
|-----------------|----------------------|-----------------------------|-----------------------|------------------|--------------------------|--------------------------|---------------------------------|---------------------------------|
| Demand Response | 33                   | -                           | \$1,188,114           | \$63,443         | \$94,531                 | 68,460                   | 716,486                         | 47,670                          |
| Bus             | 7                    | -                           | \$169,841             | \$9,069          | \$0                      | 44,580                   | 102,422                         | 6,828                           |
| Total           | 40                   | -                           | \$1,357,955           | \$72,512         | \$94,531                 | 113,040                  | 818,908                         | 54,498                          |