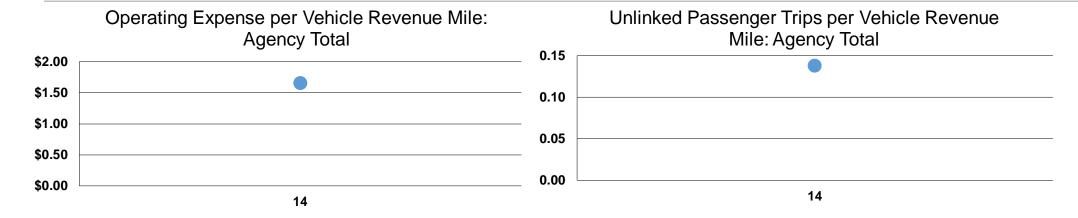

### **Service Efficiency**

| Mode            | Operating Expenses per<br>Vehicle Revenue Mile | Operating Expenses per<br>Vehicle Revenue Hour |
|-----------------|------------------------------------------------|------------------------------------------------|
| Demand Response | \$1.66                                         | \$24.92                                        |
| Bus             | \$1.66                                         | \$24.87                                        |
| Total           | \$1.66                                         | \$24.92                                        |

### **Service Effectiveness**

|                 | Operating Expenses per Unlinked | Unlinked Trips per<br>Vehicle Revenue | Unlinked Trips per<br>Vehicle Revenue |
|-----------------|---------------------------------|---------------------------------------|---------------------------------------|
| Mode            | Passenger Trip                  | Mile                                  | Hour                                  |
| Demand Response | \$17.35                         | 0.1                                   | 1.4                                   |
| Bus             | \$3.81                          | 0.4                                   | 6.5                                   |
| Total           | \$12.01                         | 0.1                                   | 2.1                                   |