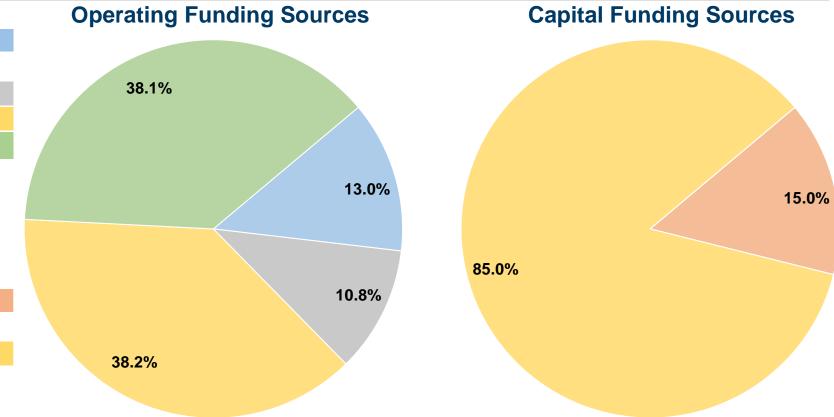

# **Financial Information**

Fare Revenues 0.0% 15.0% Local Funds \$10,644 \$0 State Funds 0.0% Federal Assistance 85.0% \$60,322 \$0 0.0% Other Funds **Total Capital Funds Expended** \$70,966 100.0%

# **Vehicles Operated at Maximum Service**

| Mode            | Directly<br>Operated | Purchased<br>Transportation | Operating<br>Expenses | Fare<br>Revenues | Uses of Capital<br>Funds | Annual Unlinked<br>Trips | Annual Vehicle<br>Revenue Miles | Annual Vehicle<br>Revenue Hours |
|-----------------|----------------------|-----------------------------|-----------------------|------------------|--------------------------|--------------------------|---------------------------------|---------------------------------|
| Demand Response | 48                   | -                           | \$1,978,395           | \$256,680        | \$70,966                 | 119,046                  | 1,450,698                       | 62,071                          |
| Bus             | 6                    | -                           | \$69,826              | \$9,059          | \$0                      | 19,515                   | 51,201                          | 3,648                           |
| Total           | 54                   | -                           | \$2,048,221           | \$265,739        | \$70,966                 | 138,561                  | 1,501,899                       | 65,719                          |