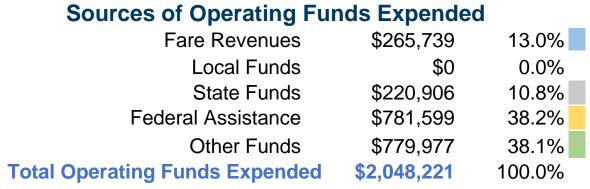

# **Summary of Operating Expenses (OE)**

\$2,048,221 Total Operating Expenses

# **Vehicles Operated at Maximum Service**

| Mode            | Directly<br>Operated | Purchased<br>Transportation | Operating<br>Expenses | Fare<br>Revenues | Uses of Capital<br>Funds | Annual Unlinked<br>Trips | Annual Vehicle<br>Revenue Miles | Annual Vehicle<br>Revenue Hours |
|-----------------|----------------------|-----------------------------|-----------------------|------------------|--------------------------|--------------------------|---------------------------------|---------------------------------|
| Demand Response | 48                   | -                           | \$1,978,395           | \$256,680        | \$70,966                 | 119,046                  | 1,450,698                       | 62,071                          |
| Bus             | 6                    | -                           | \$69,826              | \$9,059          | \$0                      | 19,515                   | 51,201                          | 3,648                           |
| Total           | 54                   | -                           | \$2,048,221           | \$265,739        | \$70,966                 | 138,561                  | 1,501,899                       | 65,719                          |