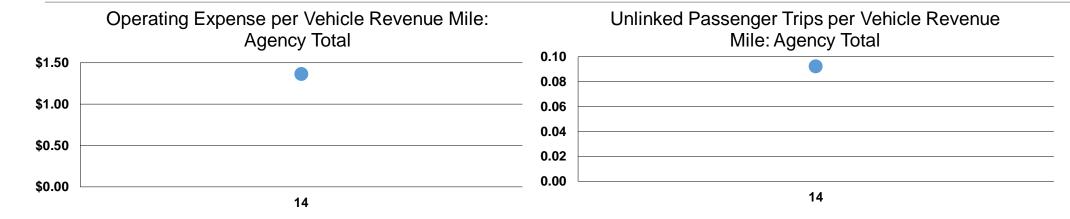

# **Service Efficiency**

| Mode            | Operating Expenses per Vehicle Revenue Mile | Operating Expenses per<br>Vehicle Revenue Hour |
|-----------------|---------------------------------------------|------------------------------------------------|
| Demand Response | \$1.36                                      | \$31.87                                        |
| Bus             | \$1.36                                      | \$19.14                                        |
| Total           | \$1.36                                      | \$31.17                                        |

# **Service Effectiveness**

| Mode            | Operating Expenses<br>per Unlinked<br>Passenger Trip | Unlinked Trips per<br>Vehicle Revenue<br>Mile | Unlinked Trips per<br>Vehicle Revenue<br>Hour |
|-----------------|------------------------------------------------------|-----------------------------------------------|-----------------------------------------------|
| Demand Response | \$16.62                                              | 0.1                                           | 1.9                                           |
| Bus             | \$3.58                                               | 0.4                                           | 5.3                                           |
| Total           | \$14.78                                              | 0.1                                           | 2.1                                           |