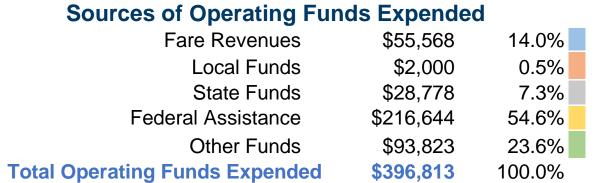

#### **Summary of Operating Expenses (OE)**

\$396,813 **Total Operating Expenses** 

#### **Sources of Capital Funds Expended**

Fare Revenues \$0
Local Funds \$0
State Funds \$0
Federal Assistance \$0
Other Funds \$0

Total Capital Funds Expended \$0