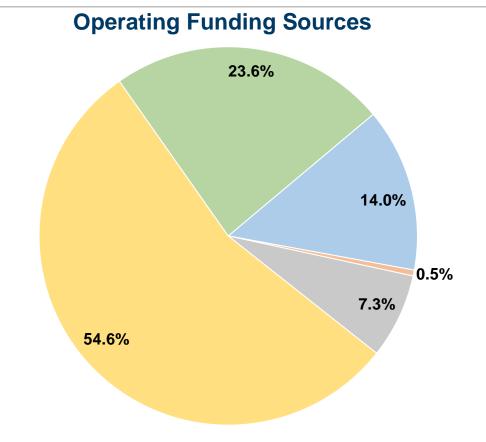

#### **Summary of Operating Expenses (OE)**

\$396,813 **Total Operating Expenses** 

#### **Sources of Capital Funds Expended**

Fare Revenues \$0
Local Funds \$0
State Funds \$0
Federal Assistance \$0
Other Funds \$0

Total Capital Funds Expended \$0