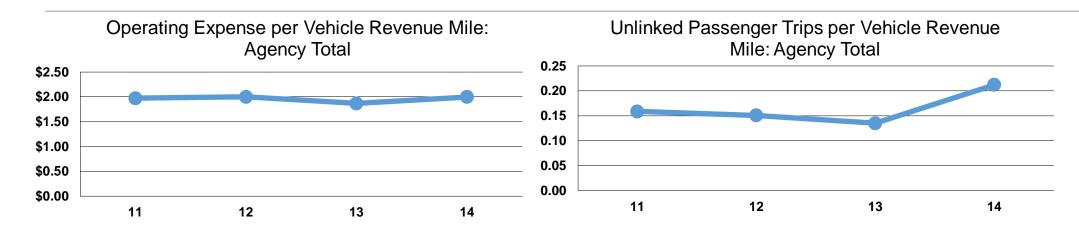

#### **Service Efficiency**

|                 | Operating Expenses per | Operating Expenses per |  |
|-----------------|------------------------|------------------------|--|
| Mode            | Vehicle Revenue Mile   | Vehicle Revenue Hour   |  |
| Demand Response | \$2.00                 | \$22.33                |  |
| Total           | \$2.00                 | \$22.33                |  |

# Service Effectiveness

|                 | Operating Expenses per Unlinked | Unlinked Trips per<br>Vehicle Revenue | Unlinked Trips per<br>Vehicle Revenue |  |  |  |
|-----------------|---------------------------------|---------------------------------------|---------------------------------------|--|--|--|
| Mode            | Passenger Trip                  | Mile                                  | Hour                                  |  |  |  |
| Demand Response | \$9.43                          | 0.2                                   | 2.4                                   |  |  |  |
| Total           | \$9.43                          | 0.2                                   | 2.4                                   |  |  |  |