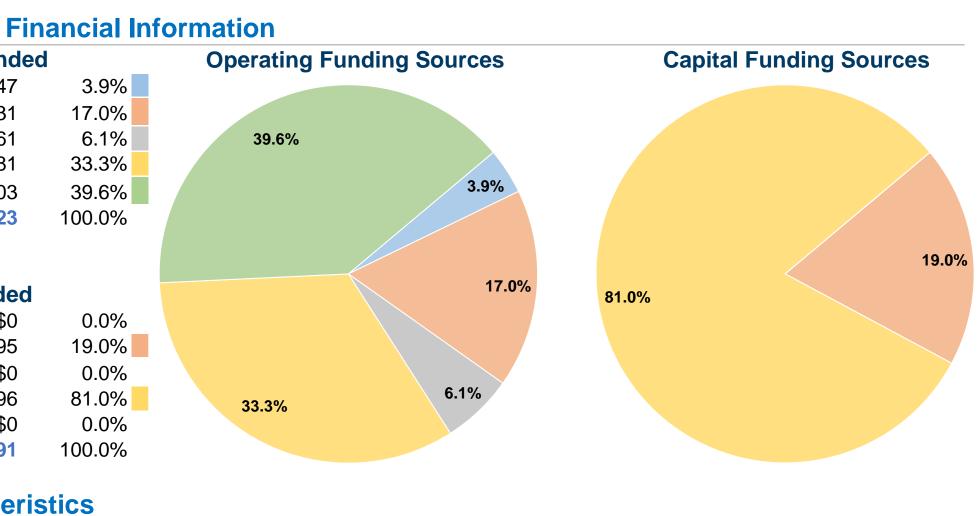

### **Sources of Operating Funds Expended** \$85,247 Fare Revenues \$369,431 Local Funds State Funds \$133,461 Federal Assistance \$724,281 Other Funds \$861,903 **Total Operating Funds Expended** \$2,174,323

# **Sources of Capital Funds Expended**

| Fare Revenues                | \$0       |
|------------------------------|-----------|
| Local Funds                  | \$36,195  |
| State Funds                  | \$0       |
| Federal Assistance           | \$154,796 |
| Other Funds                  | \$0       |
| Total Capital Funds Expended | \$190,991 |