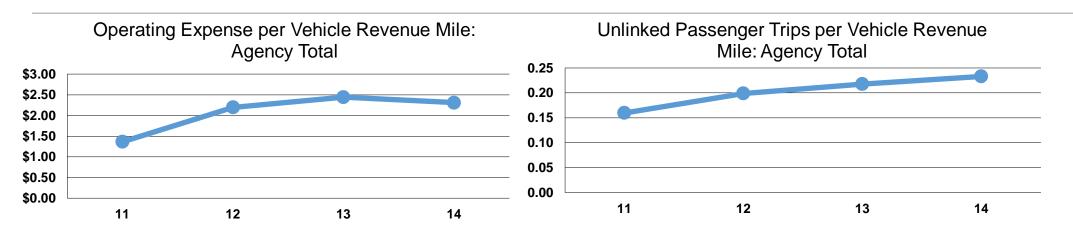

| Mode            | Operating Expenses per<br>Vehicle Revenue Mile | Operating Expenses per<br>Vehicle Revenue Hour |
|-----------------|------------------------------------------------|------------------------------------------------|
| Demand Response | \$2.31                                         | \$30.77                                        |
| Total           | <b>\$2.31</b>                                  | <b>\$30.77</b>                                 |

|                 | Operating Expenses<br>per Unlinked | Unlinked Trips per<br>Vehicle Revenue | Unlinked Trips per<br>Vehicle Revenue |  |
|-----------------|------------------------------------|---------------------------------------|---------------------------------------|--|
| Mode            | Passenger Trip                     | Mile                                  | Hour                                  |  |
| Demand Response | \$9.91                             | 0.2                                   | 3.1                                   |  |
| Total           | \$9.91                             | 0.2                                   | 3.1                                   |  |
|                 |                                    |                                       |                                       |  |