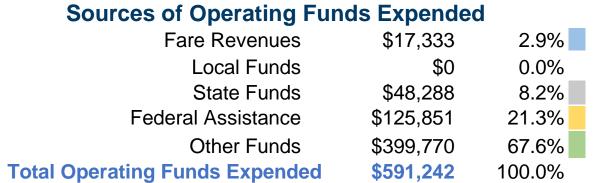

#### **Summary of Operating Expenses (OE)**

\$591,242 Total Operating Expenses

#### **Sources of Capital Funds Expended**

Fare Revenues \$0
Local Funds \$0
State Funds \$0
Federal Assistance \$0
Other Funds \$0

Total Capital Funds Expended \$0

**Service Effectiveness** 