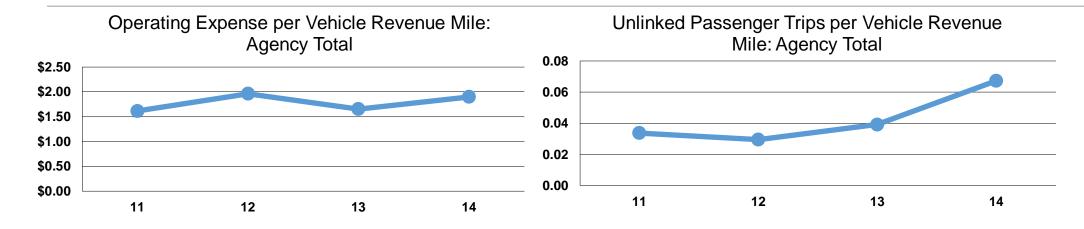

#### **Performance Measures**

#### **Service Efficiency**

|                 |                        |                        |                 | Operating Expenses | Unlinked Trips per | Unlinked Trips per |
|-----------------|------------------------|------------------------|-----------------|--------------------|--------------------|--------------------|
|                 | Operating Expenses per | Operating Expenses per |                 | per Unlinked       | Vehicle Revenue    | Vehicle Revenue    |
| Mode            | Vehicle Revenue Mile   | Vehicle Revenue Hour   | Mode            | Passenger Trip     | Mile               | Hour               |
| Demand Response | \$1.90                 | \$33.37                | Demand Response | \$28.28            | 0.1                | 1.2                |
| Total           | \$1.90                 | \$33.37                | Total           | \$28.28            | 0.1                | 1.2                |