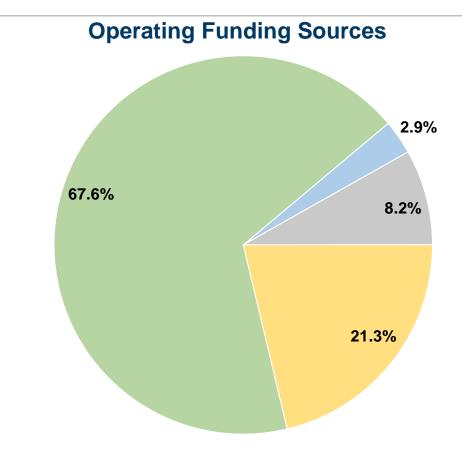

#### **Summary of Operating Expenses (OE)**

\$591,242 Total Operating Expenses

#### **Sources of Capital Funds Expended**

Fare Revenues \$0
Local Funds \$0
State Funds \$0
Federal Assistance \$0
Other Funds \$0

Total Capital Funds Expended \$0

**Service Effectiveness** 