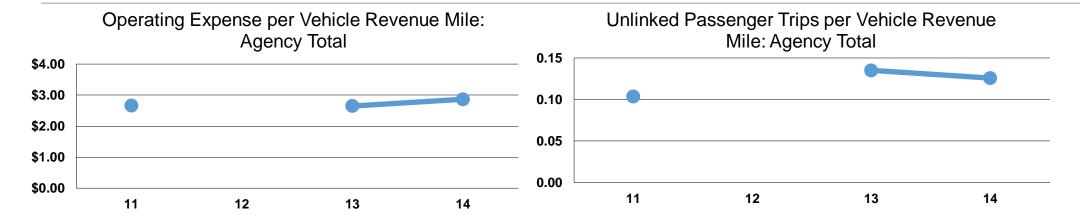

# **Service Efficiency**

|                 | Operating Expenses per | Operating Expenses per<br>Vehicle Revenue Hour |  |
|-----------------|------------------------|------------------------------------------------|--|
| Mode            | Vehicle Revenue Mile   |                                                |  |
| Demand Response | \$2.87                 | \$43.39                                        |  |
| Total           | <b>\$2.87</b>          | \$43.39                                        |  |

|                 | Service Effectiveness           |                                       |                                       |
|-----------------|---------------------------------|---------------------------------------|---------------------------------------|
|                 | Operating Expenses per Unlinked | Unlinked Trips per<br>Vehicle Revenue | Unlinked Trips per<br>Vehicle Revenue |
| Mode            | Passenger Trip                  | Mile                                  | Hour                                  |
| Demand Response | \$13.99                         | 0.2                                   | 3.1                                   |
| Total           | \$13.99                         | 0.2                                   | 3.1                                   |