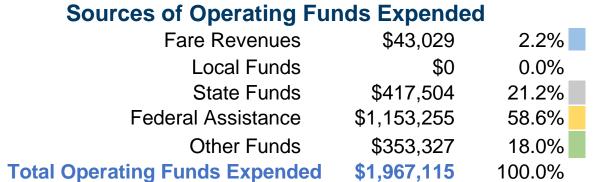

# **Summary of Operating Expenses (OE)**

**\$1,967,115 Total Operating Expenses** 

# **Sources of Capital Funds Expended**

Fare Revenues Local Funds \$0 State Funds Federal Assistance \$0 Other Funds **Total Capital Funds Expended** \$0

# **Modal Characteristics**

\$43,029