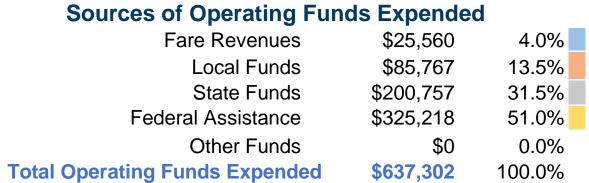

### **Summary of Operating Expenses (OE)**

\$637,302 Total Operating Expenses

### **Financial Information**