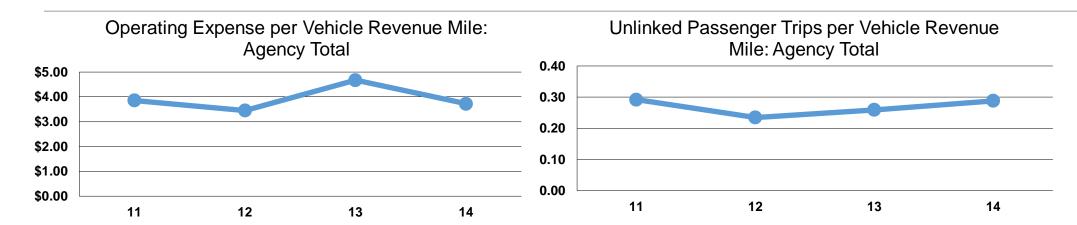

#### **Performance Measures**

### **Service Efficiency**

|                 | Operating Expenses per | Operating Expenses per |  |  |
|-----------------|------------------------|------------------------|--|--|
| Mode            | Vehicle Revenue Mile   | Vehicle Revenue Hour   |  |  |
| Demand Response | \$3.72                 | \$39.86                |  |  |
| Total           | \$3.72                 | \$39.86                |  |  |

## **Service Effectiveness**

|                 | Operating Expenses per Unlinked | Unlinked Trips per<br>Vehicle Revenue | Unlinked Trips per<br>Vehicle Revenue |
|-----------------|---------------------------------|---------------------------------------|---------------------------------------|
| Mode            | Passenger Trip                  | Mile                                  | Hour                                  |
| Demand Response | \$12.94                         | 0.3                                   | 3.1                                   |
| Total           | \$12.94                         | 0.3                                   | 3.1                                   |