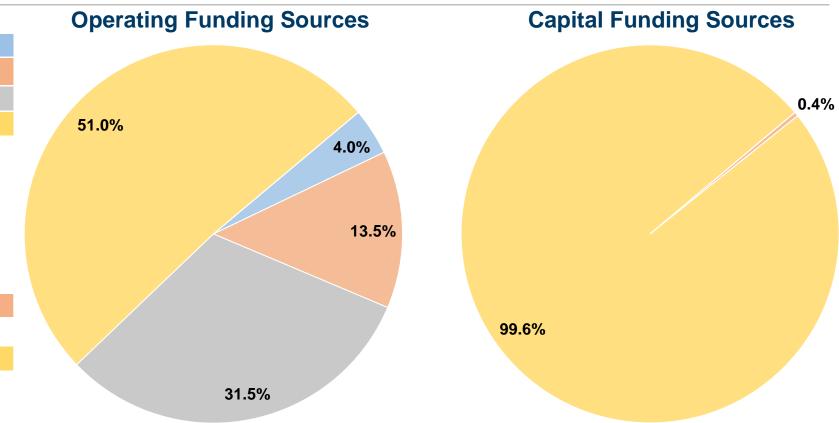

### **Financial Information**

#### **Sources of Capital Funds Expended**

| Oddices of dapital I alias Expellaca |           |        |  |  |
|--------------------------------------|-----------|--------|--|--|
| Fare Revenues                        | \$0       | 0.0%   |  |  |
| Local Funds                          | \$589     | 0.4%   |  |  |
| State Funds                          | \$0       | 0.0%   |  |  |
| Federal Assistance                   | \$158,356 | 99.6%  |  |  |
| Other Funds                          | \$0       | 0.0%   |  |  |
| <b>Total Capital Funds Expended</b>  | \$158,945 | 100.0% |  |  |