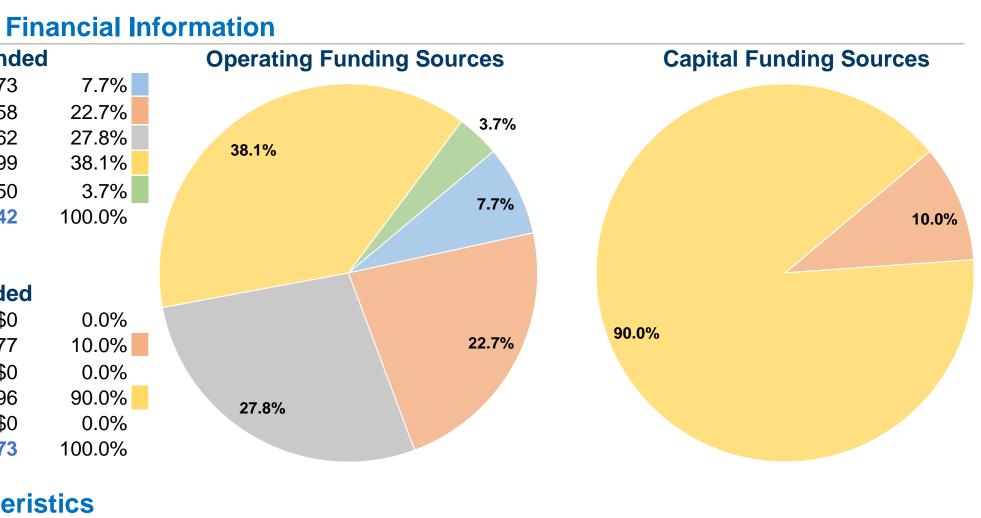

#### **Sources of Operating Funds Expended** Fare Revenues \$85,573 \$252,058 Local Funds State Funds \$308,162 \$423,399 Federal Assistance Other Funds \$40,750 **Total Operating Funds Expended** \$1,109,942

## **Sources of Capital Funds Expended**

| Fare Revenues                | \$0      |
|------------------------------|----------|
| Local Funds                  | \$1,377  |
| State Funds                  | \$0      |
| Federal Assistance           | \$12,396 |
| Other Funds                  | \$0      |
| Total Capital Funds Expended | \$13,773 |