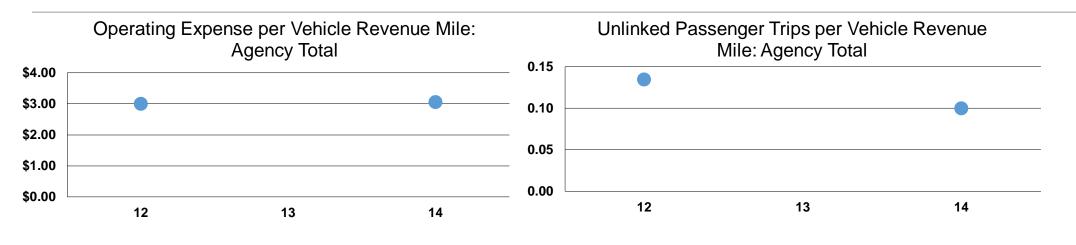

## **Service Efficiency**

| Mode            | Operating Expenses per<br>Vehicle Revenue Mile | Operating Expenses per<br>Vehicle Revenue Hour |
|-----------------|------------------------------------------------|------------------------------------------------|
| Demand Response | \$3.12                                         | \$42.66                                        |
| Bus             | \$2.84                                         | \$38.77                                        |
| Total           | \$3.05                                         | \$41.73                                        |

|                 | Service Effectiveness                                |                                               |                                               |  |
|-----------------|------------------------------------------------------|-----------------------------------------------|-----------------------------------------------|--|
| Mode            | Operating Expenses<br>per Unlinked<br>Passenger Trip | Unlinked Trips per<br>Vehicle Revenue<br>Mile | Unlinked Trips per<br>Vehicle Revenue<br>Hour |  |
| Demand Response | • •                                                  | 0.2                                           | 2.3                                           |  |
| Bus             | \$16.65                                              | 0.2                                           | 2.3                                           |  |
| Total           | \$18.13                                              | 0.2                                           | 2.3                                           |  |