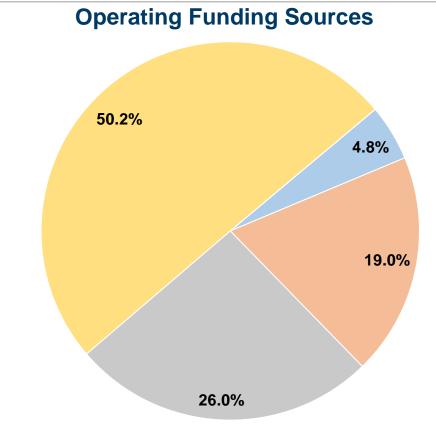

#### **Sources of Operating Funds Expended** \$74,627 4.8% Fare Revenues Local Funds \$295,921 19.0% State Funds \$405,132 26.0% 50.2% Federal Assistance \$780,572 Other Funds \$0 0.0% **Total Operating Funds Expended** 100.0%