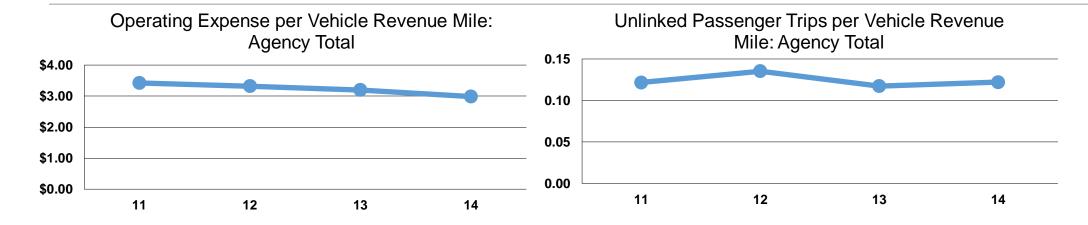

### **Service Efficiency**

|                 |                        |                        |                 | Operating Expenses | <b>Unlinked Trips per</b> | Unlinked Trips per |
|-----------------|------------------------|------------------------|-----------------|--------------------|---------------------------|--------------------|
|                 | Operating Expenses per | Operating Expenses per |                 | per Unlinked       | Vehicle Revenue           | Vehicle Revenue    |
| Mode            | Vehicle Revenue Mile   | Vehicle Revenue Hour   | Mode            | Passenger Trip     | Mile                      | Hour               |
| Demand Response | \$2.98                 | \$51.80                | Demand Response | \$24.45            | 0.1                       | 2.1                |
| Total           | \$2.98                 | \$51.80                | Total           | \$24.45            | 0.1                       | 2.1                |