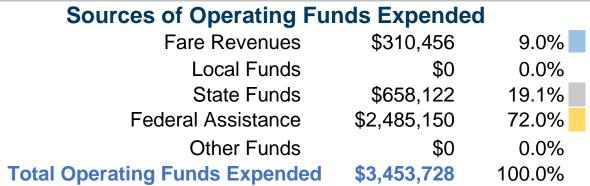

# **Summary of Operating Expenses (OE)**

\$3,453,728 **Total Operating Expenses** 

## **Vehicles Operated** at Maximum Service

| Mode            | Directly<br>Operated | Purchased<br>Transportation | Operating<br>Expenses | Fare<br>Revenues | Uses of Capital<br>Funds | Annual Unlinked<br>Trips | Annual Vehicle<br>Revenue Miles | Annual Vehicle<br>Revenue Hours |
|-----------------|----------------------|-----------------------------|-----------------------|------------------|--------------------------|--------------------------|---------------------------------|---------------------------------|
| Commuter Bus    | 15                   | -                           | \$932,507             | \$83,823         | \$100,167                | 49,869                   | 303,646                         | 9,859                           |
| Demand Response | 42                   | -                           | \$2,521,221           | \$226,633        | \$270,821                | 114,950                  | 833,943                         | 40,783                          |
| Total           | <b>57</b>            | -                           | \$3,453,728           | \$310,456        | \$370,988                | 164,819                  | 1,137,589                       | 50,642                          |