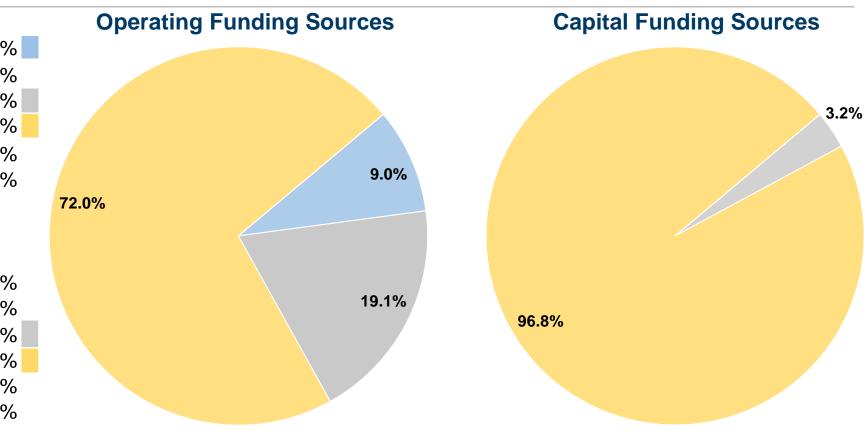

## **Sources of Capital Funds Expended**

| Fare Revenues                       | \$0       | 0.0%   |
|-------------------------------------|-----------|--------|
| Local Funds                         | \$0       | 0.0%   |
| State Funds                         | \$12,024  | 3.2%   |
| Federal Assistance                  | \$358,964 | 96.8%  |
| Other Funds                         | \$0       | 0.0%   |
| <b>Total Capital Funds Expended</b> | \$370,988 | 100.0% |
|                                     |           |        |

## **Vehicles Operated** at Maximum Service

| Mode            | Directly<br>Operated | Purchased<br>Transportation | Operating<br>Expenses | Fare<br>Revenues | Uses of Capital<br>Funds | Annual Unlinked<br>Trips | Annual Vehicle<br>Revenue Miles | Annual Vehicle<br>Revenue Hours |
|-----------------|----------------------|-----------------------------|-----------------------|------------------|--------------------------|--------------------------|---------------------------------|---------------------------------|
| Commuter Bus    | 15                   | -                           | \$932,507             | \$83,823         | \$100,167                | 49,869                   | 303,646                         | 9,859                           |
| Demand Response | 42                   | -                           | \$2,521,221           | \$226,633        | \$270,821                | 114,950                  | 833,943                         | 40,783                          |
| Total           | <b>57</b>            | -                           | \$3,453,728           | \$310,456        | \$370,988                | 164,819                  | 1,137,589                       | 50,642                          |