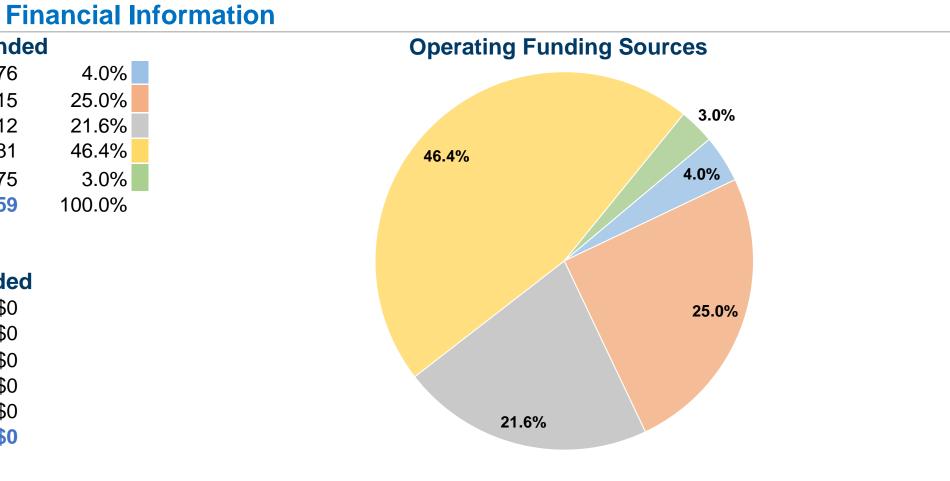

#### **Sources of Operating Funds Expended** \$49,676 Fare Revenues \$307,015 Local Funds State Funds \$264,712 Federal Assistance \$568,981 Other Funds \$37,175 **Total Operating Funds Expended** \$1,227,559