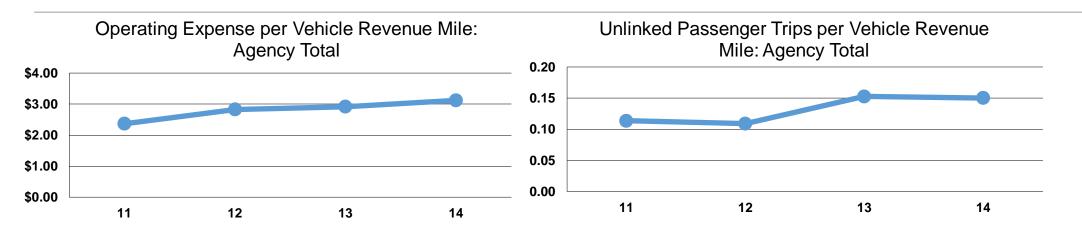

### **Service Efficiency**

| Mode            | Operating Expenses per<br>Vehicle Revenue Mile | Operating Expenses per<br>Vehicle Revenue Hour |
|-----------------|------------------------------------------------|------------------------------------------------|
| Demand Response | \$3.12<br><b>\$3.12</b>                        | \$44.34<br><b>\$44.34</b>                      |