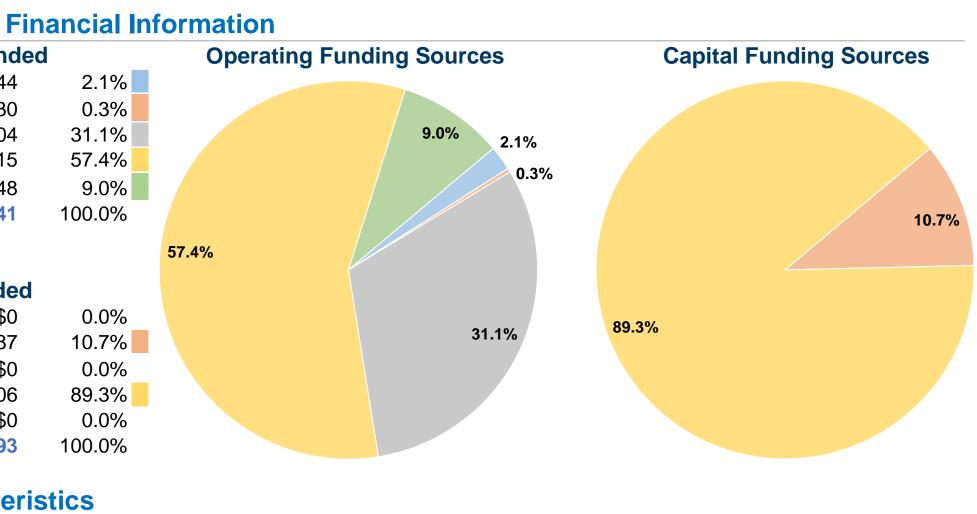

#### **Sources of Operating Funds Expended** Fare Revenues \$78,244 \$12,130 Local Funds State Funds \$1,160,004 Federal Assistance \$2,137,515 Other Funds \$336,148 **Total Operating Funds Expended** \$3,724,041

# **Sources of Capital Funds Expended**

| Fare Revenues                       | \$0       |
|-------------------------------------|-----------|
| Local Funds                         | \$53,487  |
| State Funds                         | \$0       |
| Federal Assistance                  | \$444,206 |
| Other Funds                         | \$0       |
| <b>Total Capital Funds Expended</b> | \$497,693 |