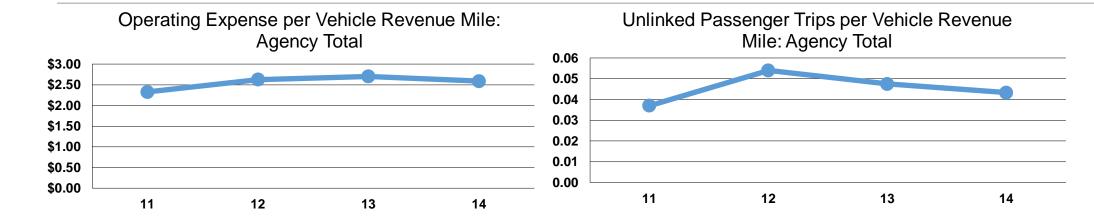

#### **Service Efficiency**

|                 | Operating Expenses per | Operating Expenses per |  |
|-----------------|------------------------|------------------------|--|
| Mode            | Vehicle Revenue Mile   | Vehicle Revenue Hour   |  |
| Demand Response | \$2.59                 | \$55.07                |  |
| Total           | \$2.59                 | \$55.07                |  |

# **Service Effectiveness**

|                 | Operating Expenses | Unlinked Trips per | Unlinked Trips per |
|-----------------|--------------------|--------------------|--------------------|
|                 | per Unlinked       | Vehicle Revenue    | Vehicle Revenue    |
| Mode            | Passenger Trip     | Mile               | Hour               |
| Demand Response | \$35.01            | 0.1                | 1.6                |
| Total           | \$35.01            | 0.1                | 1.6                |