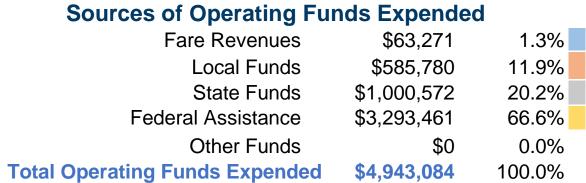

#### **Summary of Operating Expenses (OE)**

\$4,943,084 Total Operating Expenses