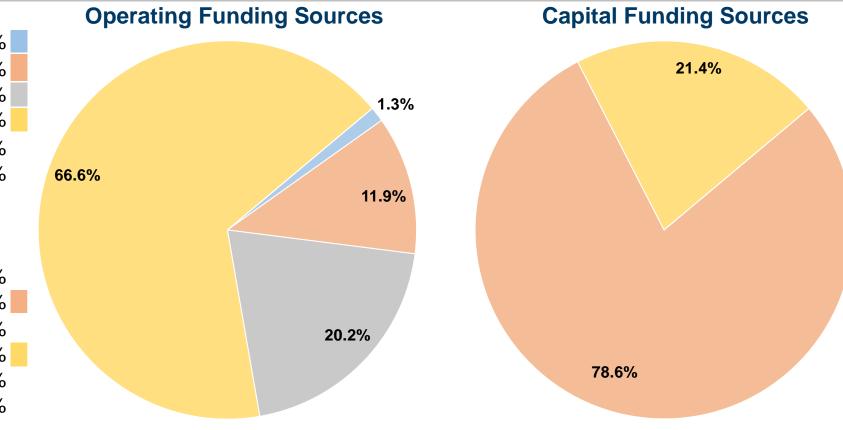

#### **Summary of Operating Expenses (OE)**

\$4,943,084 Total Operating Expenses

#### **Sources of Capital Funds Expended**

| • • • • • • • • • • • • • • • • • • • | •         |        |
|---------------------------------------|-----------|--------|
| Fare Revenues                         | \$0       | 0.0%   |
| Local Funds                           | \$187,588 | 78.6%  |
| State Funds                           | \$0       | 0.0%   |
| Federal Assistance                    | \$51,200  | 21.4%  |
| Other Funds                           | \$0       | 0.0%   |
| <b>Total Capital Funds Expended</b>   | \$238,788 | 100.0% |
|                                       |           |        |