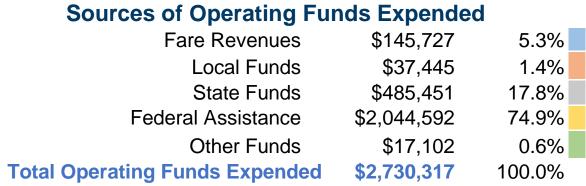

#### **Summary of Operating Expenses (OE)**

**\$2,730,317 Total Operating Expenses** 

#### **Vehicles Operated** at Maximum Service

|                 | Directly | Purchased      | Operating   | Fare      | <b>Uses of Capital</b> | <b>Annual Unlinked</b> | <b>Annual Vehicle</b> | <b>Annual Vehicle</b> |
|-----------------|----------|----------------|-------------|-----------|------------------------|------------------------|-----------------------|-----------------------|
| Mode            | Operated | Transportation | Expenses    | Revenues  | Funds                  | Trips                  | Revenue Miles         | Revenue Hours         |
| Demand Response | 67       | -              | \$2,730,317 | \$145,727 | \$839,656              | 158,305                | 1,170,027             | 57,269                |
| Total           | 67       | _              | \$2,730,317 | \$145.727 | \$839,656              | 158.305                | 1.170.027             | 57.269                |