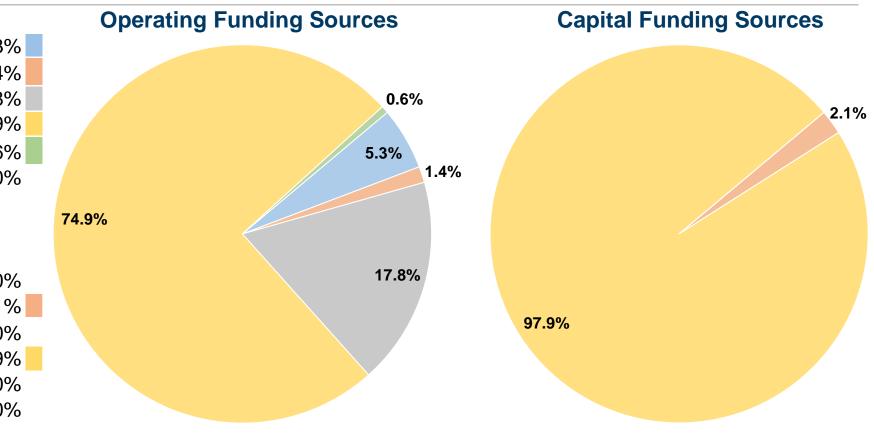

#### **Sources of Capital Funds Expended**

| Fare Revenues                | \$0       | 0.0%   |
|------------------------------|-----------|--------|
| Local Funds                  | \$17,687  | 2.1%   |
| State Funds                  | \$0       | 0.0%   |
| Federal Assistance           | \$821,969 | 97.9%  |
| Other Funds                  | \$0       | 0.0%   |
| Total Capital Funds Expended | \$839,656 | 100.0% |

#### **Vehicles Operated** at Maximum Service

|                 | Directly | Purchased      | Operating   | Fare      | <b>Uses of Capital</b> | <b>Annual Unlinked</b> | <b>Annual Vehicle</b> | <b>Annual Vehicle</b> |
|-----------------|----------|----------------|-------------|-----------|------------------------|------------------------|-----------------------|-----------------------|
| Mode            | Operated | Transportation | Expenses    | Revenues  | Funds                  | Trips                  | Revenue Miles         | Revenue Hours         |
| Demand Response | 67       | -              | \$2,730,317 | \$145,727 | \$839,656              | 158,305                | 1,170,027             | 57,269                |
| Total           | 67       | _              | \$2,730,317 | \$145.727 | \$839,656              | 158.305                | 1.170.027             | 57.269                |