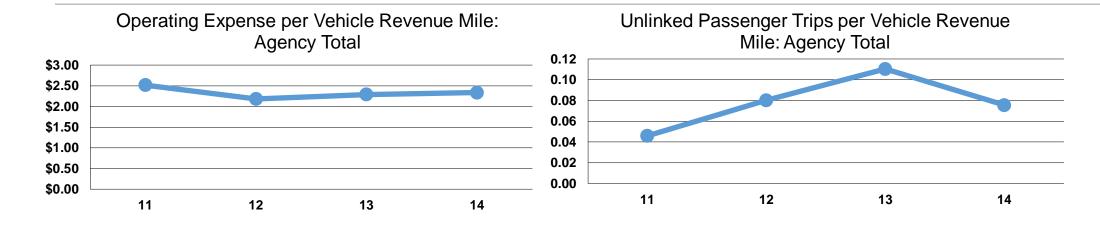

#### **Service Efficiency**

| Operating Expenses pe |                      | Operating Expenses per |
|-----------------------|----------------------|------------------------|
| Mode                  | Vehicle Revenue Mile | Vehicle Revenue Hour   |
| Demand Response       | \$2.33               | \$47.68                |
| Total                 | \$2.33               | \$47.68                |

# **Service Effectiveness**

| Mode            | Operating Expenses per Unlinked Passenger Trip | Unlinked Trips per<br>Vehicle Revenue<br>Mile | Unlinked Trips per<br>Vehicle Revenue<br>Hour |
|-----------------|------------------------------------------------|-----------------------------------------------|-----------------------------------------------|
| Demand Response | \$17.25                                        | 0.1                                           | 2.8                                           |
| Total           | \$17.25                                        | 0.1                                           | 2.8                                           |