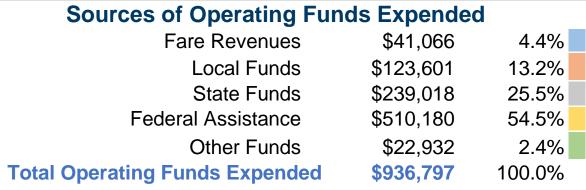

## **Summary of Operating Expenses (OE)**

\$936,797 Total Operating Expenses

#### **Sources of Capital Funds Expended**

| • • • • • • • • • • • • • • • • • • • |         |        |
|---------------------------------------|---------|--------|
| Fare Revenues                         | \$0     | 0.0%   |
| Local Funds                           | \$340   | 20.0%  |
| State Funds                           | \$0     | 0.0%   |
| Federal Assistance                    | \$1,358 | 80.0%  |
| Other Funds                           | \$0     | 0.0%   |
| Total Capital Funds Expended          | \$1,698 | 100.0% |
|                                       |         |        |