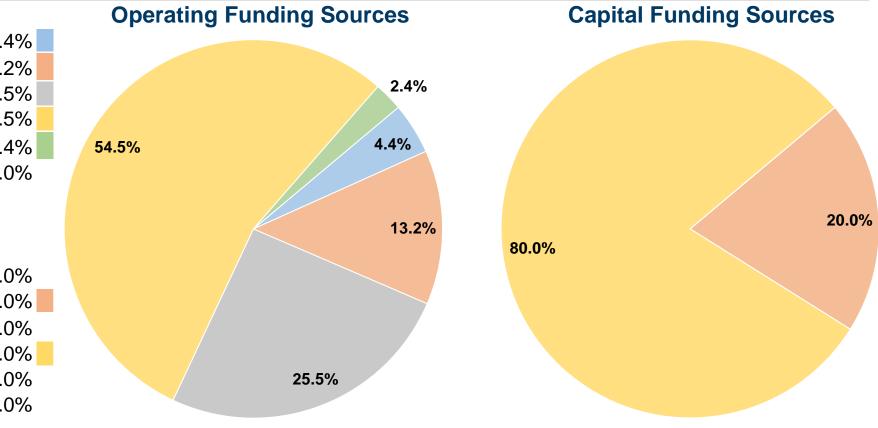

## **Summary of Operating Expenses (OE)**

\$936,797 Total Operating Expenses

#### **Sources of Capital Funds Expended**

| • • • • • • • • • • • • • • • • • • • |         |        |
|---------------------------------------|---------|--------|
| Fare Revenues                         | \$0     | 0.0%   |
| Local Funds                           | \$340   | 20.0%  |
| State Funds                           | \$0     | 0.0%   |
| Federal Assistance                    | \$1,358 | 80.0%  |
| Other Funds                           | \$0     | 0.0%   |
| Total Capital Funds Expended          | \$1,698 | 100.0% |
|                                       |         |        |