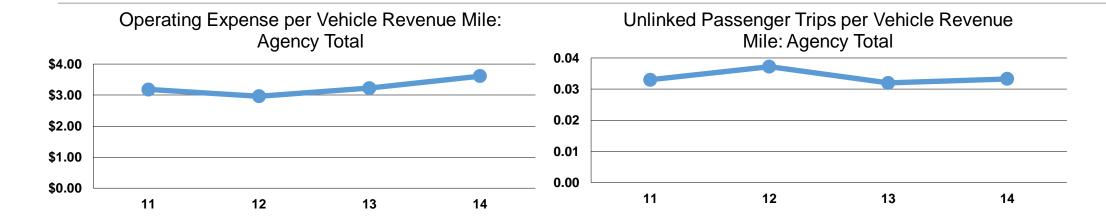

#### **Service Efficiency**

|                 | Operating Expenses per | Operating Expenses per |  |  |
|-----------------|------------------------|------------------------|--|--|
| Mode            | Vehicle Revenue Mile   | Vehicle Revenue Hour   |  |  |
| Demand Response | \$3.61                 | \$68.90                |  |  |
| Total           | \$3.61                 | \$68.90                |  |  |

# **Service Effectiveness**

|                 | Operating Expenses per Unlinked | Unlinked Trips per<br>Vehicle Revenue | Unlinked Trips per<br>Vehicle Revenue |  |  |
|-----------------|---------------------------------|---------------------------------------|---------------------------------------|--|--|
| Mode            | Passenger Trip                  | Mile                                  | Hour                                  |  |  |
| Demand Response | \$51.42                         | 0.1                                   | 1.3                                   |  |  |
| Total           | \$51.42                         | 0.1                                   | 1.3                                   |  |  |