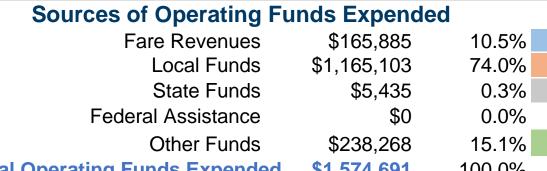

# City of Independence (IndeBus)

**2014 Annual Agency Profile** 

Director of Community Development: Mr. Tom Scannell 816-325-7830

111 E Maple Independence, MO 64050



# **Urbanized Area (UZA) Statistics - 2010 Census**

Kansas City, MO-KS

678 **Square Miles** 

1,519,417 **Population** 

31 Pop. Rank out of 498 UZAs

# **Financial Information**







**Sources of Capital Funds Expended** 

Fare Revenues

Federal Assistance

**Total Capital Funds Expended** 

Local Funds

State Funds

Other Funds



# **Service Area Statistics**

78 **Square Miles** 116,830 Population

# **Service Consumption**

298,267 Annual Unlinked Trips (UPT)

# **Service Supplied**

366,918 Annual Vehicle Revenue Miles (VRM) 25,056 Annual Vehicle Revenue Hours (VRH)

### **Database Information**

**NTDID:** 70046

Reporter Type: Small Systems Reporter

# **Modal Characteristics**

\$0 \$0

\$0

\$0

\$0

**\$0** 

# **Operation Characteristics**

# **Vehicles Operated** at Maximum Service

|                 | Uses of Control of the Control of th |                |                  |           |              |                       |                       |