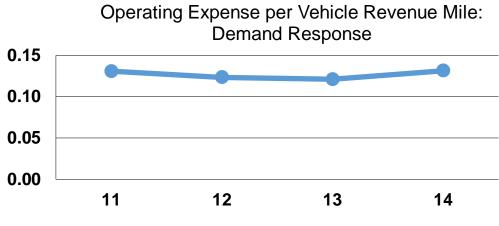

# **Service Efficiency**

| Mode            | Operating Expenses per<br>Vehicle Revenue Mile | Operating Expenses per<br>Vehicle Revenue Hour |
|-----------------|------------------------------------------------|------------------------------------------------|
| Demand Response | \$4.03                                         | \$53.66                                        |
| Bus             | \$4.40                                         | \$67.38                                        |
| Total           | \$4.29                                         | \$62.85                                        |