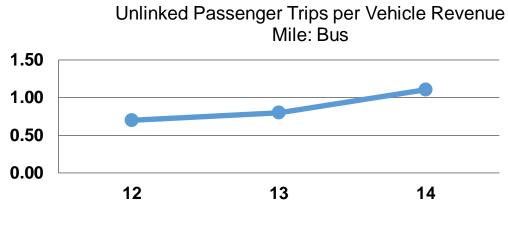

# **Service Effectiveness**

| Mode            | Operating Expenses<br>per Unlinked<br>Passenger Trip | Unlinked Trips per<br>Vehicle Revenue Mile | Unlinked Trips per<br>Vehicle Revenue<br>Hour |
|-----------------|------------------------------------------------------|--------------------------------------------|-----------------------------------------------|
| Demand Response | \$30.72                                              | 0.1                                        | 1.7                                           |
| Bus             | \$3.98                                               | 1.1                                        | 16.9                                          |
| Total           | \$5.28                                               | 0.8                                        | 11.9                                          |