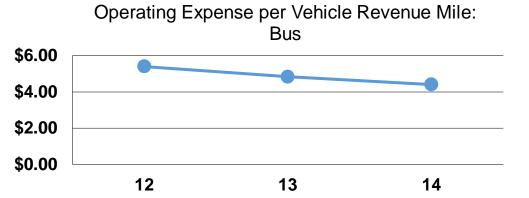

# **Service Efficiency**

| Mode            | Operating Expenses per<br>Vehicle Revenue Mile | Operating Expenses per<br>Vehicle Revenue Hour |
|-----------------|------------------------------------------------|------------------------------------------------|
| Demand Response | \$4.03                                         | \$53.66                                        |
| Bus             | \$4.40                                         | \$67.38                                        |
| Total           | \$4.29                                         | \$62.85                                        |