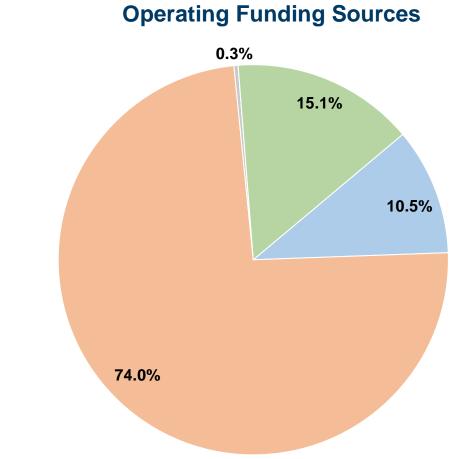

# City of Independence (IndeBus)

**2014 Annual Agency Profile** 

Director of Community Development: Mr. Tom Scannell 816-325-7830

111 E Maple Independence, MO 64050



# **Urbanized Area (UZA) Statistics - 2010 Census**

Kansas City, MO-KS

678 **Square Miles** 

1,519,417 **Population** 

31 Pop. Rank out of 498 UZAs

# **Financial Information**







**Sources of Capital Funds Expended** 

Fare Revenues

Federal Assistance

**Total Capital Funds Expended** 

Local Funds

State Funds

Other Funds



# **Service Area Statistics**

78 **Square Miles** 116,830 Population

# **Service Consumption**

298,267 Annual Unlinked Trips (UPT)

# **Service Supplied**

366,918 Annual Vehicle Revenue Miles (VRM) 25,056 Annual Vehicle Revenue Hours (VRH)

### **Database Information**

**NTDID:** 70046

Reporter Type: Small Systems Reporter

# **Modal Characteristics**

\$0 \$0

\$0

\$0

\$0

**\$0** 

# **Operation Characteristics**

# **Vehicles Operated** at Maximum Service

|                 | Uses of Control of the Control of th |                |                  |           |              |                       |                       |                       |                   |
|-----------------|---------------------------------------------------------------------------------------------