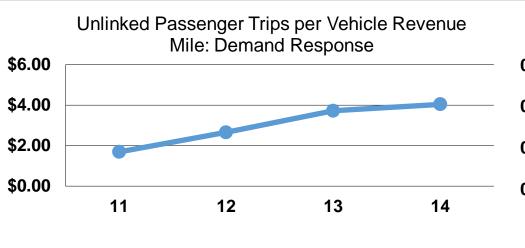

# **Service Effectiveness**

| Mode            | Operating Expenses<br>per Unlinked<br>Passenger Trip | Unlinked Trips per<br>Vehicle Revenue Mile | Unlinked Trips per<br>Vehicle Revenue<br>Hour |
|-----------------|------------------------------------------------------|--------------------------------------------|-----------------------------------------------|
| Demand Response | \$30.72                                              | 0.1                                        | 1.7                                           |
| Bus             | \$3.98                                               | 1.1                                        | 16.9                                          |
| Total           | \$5.28                                               | 0.8                                        | 11.9                                          |