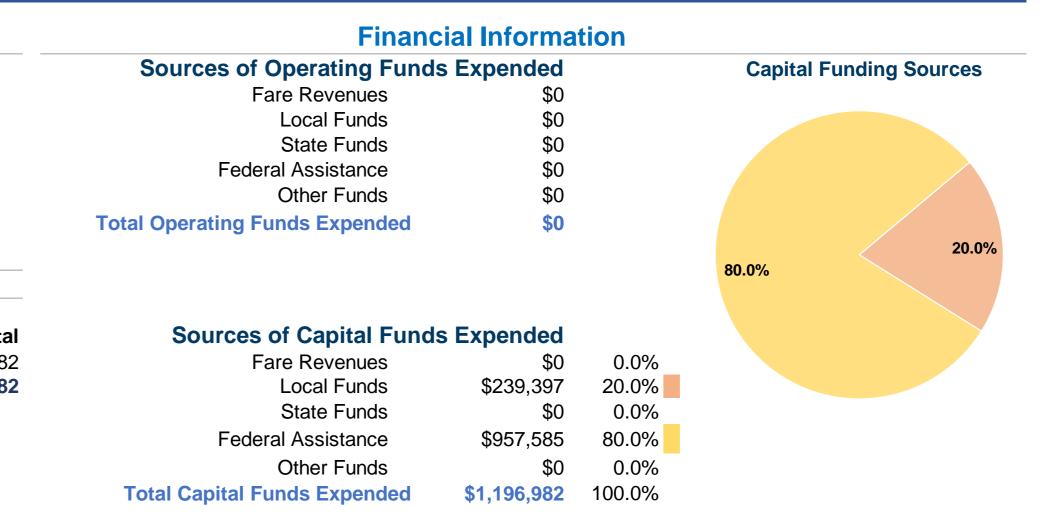

## **Modal Information**

|                 | Uses of Capital Funds |             |                 |             |             |
|-----------------|-----------------------|-------------|-----------------|-------------|-------------|
|                 | Revenue               | Systems and | Facilities and  |             |             |
| Mode            | Vehicles              | Guideways   | <b>Stations</b> | Other       | Total       |
| Street Car Rail | \$0                   | \$0         | \$0             | \$1,196,982 | \$1,196,982 |
| Total           | <b>\$0</b>            | <b>\$0</b>  | <b>\$0</b>      | \$1,196,982 | \$1,196,982 |