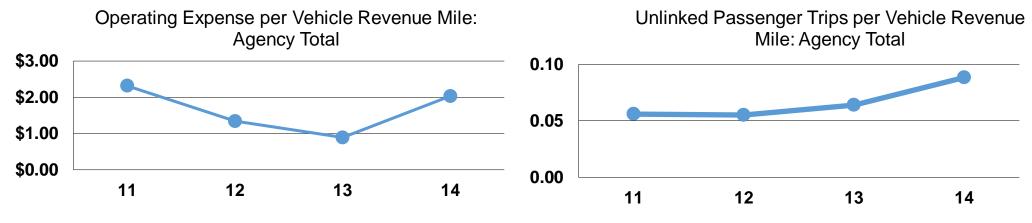

### **Service Efficiency**

|                 | Operating Expenses per | Operating Expenses per |  |  |
|-----------------|------------------------|------------------------|--|--|
| Mode            | Vehicle Revenue Mile   | Vehicle Revenue Hour   |  |  |
| Demand Response | \$2.03                 | \$33.11                |  |  |
| Total           | \$2.03                 | \$33.11                |  |  |

# Service Effectiveness

| Mode            | Operating Expenses<br>per Unlinked<br>Passenger Trip |     | Unlinked Trips per<br>Vehicle Revenue<br>Hour |
|-----------------|------------------------------------------------------|-----|-----------------------------------------------|
| Demand Response | \$23.01                                              | 0.1 | 1.4                                           |
| Total           | \$23.01                                              | 0.1 | 1.4                                           |