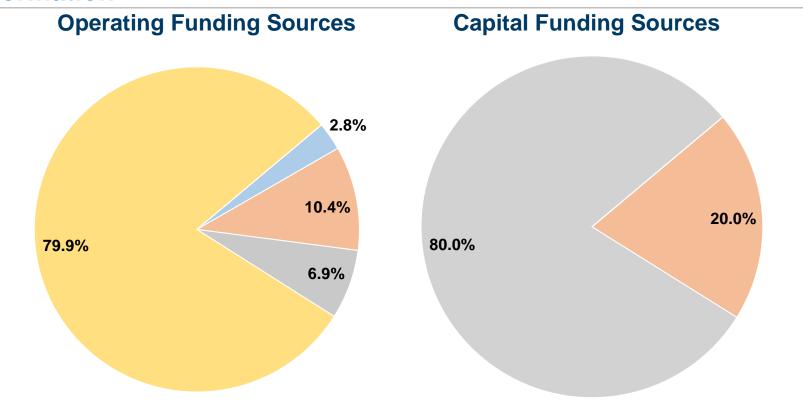

## **Financial Information**

#### **Sources of Capital Funds Expended**

| Fare Revenues                       | \$0      | 0.0%   |
|-------------------------------------|----------|--------|
| Local Funds                         | \$12,227 | 20.0%  |
| State Funds                         | \$48,906 | 80.0%  |
| Federal Assistance                  | \$0      | 0.0%   |
| Other Funds                         | \$0      | 0.0%   |
| <b>Total Capital Funds Expended</b> | \$61,133 | 100.0% |