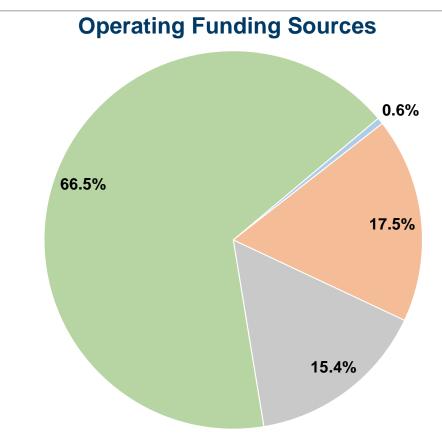

#### **Summary of Operating Expenses (OE)**

\$1,892,212 **Total Operating Expenses** 

#### **Sources of Capital Funds Expended**

Fare Revenues \$0
Local Funds \$0
State Funds \$0
Federal Assistance \$0
Other Funds \$0

Total Capital Funds Expended \$0