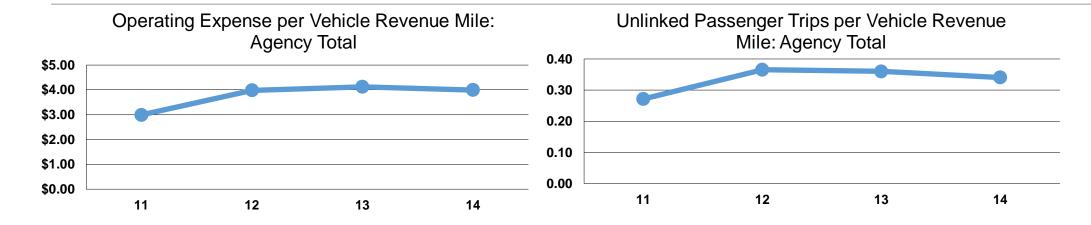

#### **Service Efficiency**

|                 | Operating Expenses per | Operating Expenses per |  |
|-----------------|------------------------|------------------------|--|
| Mode            | Vehicle Revenue Mile   | Vehicle Revenue Hour   |  |
| Demand Response | \$4.00                 | \$74.87                |  |
| Total           | \$4.00                 | \$74.87                |  |

### **Service Effectiveness**

|                 | Operating Expenses<br>per Unlinked | Unlinked Trips per<br>Vehicle Revenue | Unlinked Trips per<br>Vehicle Revenue |
|-----------------|------------------------------------|---------------------------------------|---------------------------------------|
| Mode            | Passenger Trip                     | Mile                                  | Hour                                  |
| Demand Response | \$11.74                            | 0.3                                   | 6.4                                   |
| Total           | \$11.74                            | 0.3                                   | 6.4                                   |