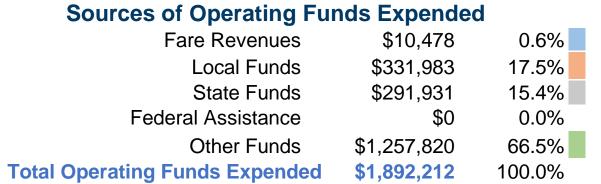

#### **Summary of Operating Expenses (OE)**

\$1,892,212 **Total Operating Expenses** 

#### **Sources of Capital Funds Expended**

Fare Revenues \$0
Local Funds \$0
State Funds \$0
Federal Assistance \$0
Other Funds \$0

Total Capital Funds Expended \$0