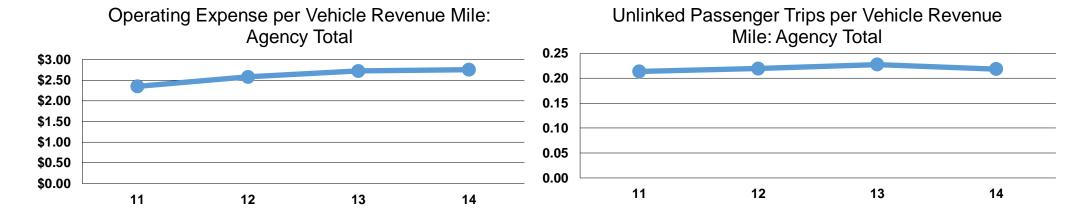

#### **Service Efficiency**

| Operating Expenses per | Operating Expenses per |  |  |
|------------------------|------------------------|--|--|
| Vehicle Revenue Mile   | Vehicle Revenue Hour   |  |  |
| \$2.75                 | \$38.74                |  |  |
| \$2.75                 | \$38.74                |  |  |

#### **Service Effectiveness**

|                        | Operating Expenses | Unlinked Trips per | Unlinked Trips per |
|------------------------|--------------------|--------------------|--------------------|
|                        | per Unlinked       | Vehicle Revenue    | Vehicle Revenue    |
| Mode                   | Passenger Trip     | Mile               | Hour               |
| <b>Demand Response</b> | \$12.61            | 0.2                | 3.1                |
| Total                  | \$12.61            | 0.2                | 3.1                |