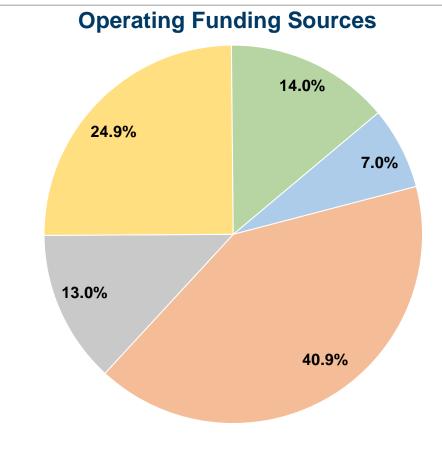

#### **Sources of Capital Funds Expended**

Fare Revenues \$0
Local Funds \$0
State Funds \$0
Federal Assistance \$0
Other Funds \$0

Total Capital Funds Expended \$0