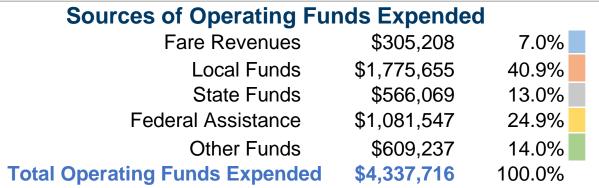

#### **Sources of Capital Funds Expended**

Fare Revenues \$0
Local Funds \$0
State Funds \$0
Federal Assistance \$0
Other Funds \$0

Total Capital Funds Expended \$0