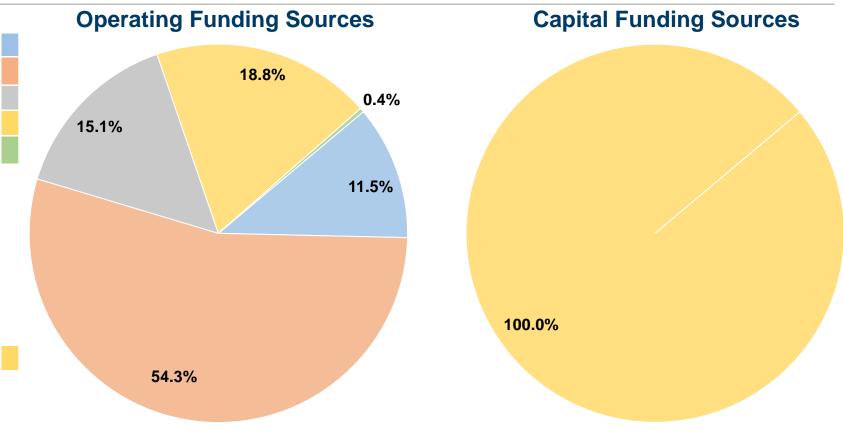

#### **Financial Information**

#### **Sources of Capital Funds Expended**

Fare Revenues 0.0% \$0 Local Funds 0.0% State Funds \$0 0.0% 100.0% \$297,970 Federal Assistance Other Funds \$0 0.0% **Total Capital Funds Expended** 100.0% \$297,970