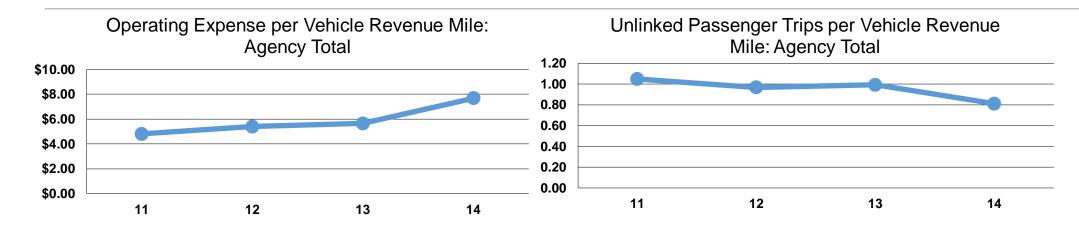

#### Service Efficiency

Operating Expenses per
Vehicle Revenue Mile

\$7.68

\$124.00

\$7.68

## Service Effectiveness

|       | Operating Expenses<br>per Unlinked | Unlinked Trips per<br>Vehicle Revenue | Unlinked Trips per<br>Vehicle Revenue |
|-------|------------------------------------|---------------------------------------|---------------------------------------|
| Mode  | Passenger Trip                     | Mile                                  | Hour                                  |
| Bus   | \$9.46                             | 0.8                                   | 13.1                                  |
| Total | \$9.46                             | 0.8                                   | 13.1                                  |