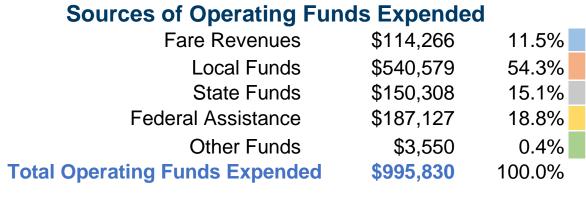

#### **Summary of Operating Expenses (OE)**

\$995,830 Total Operating Expenses

#### **Financial Information**