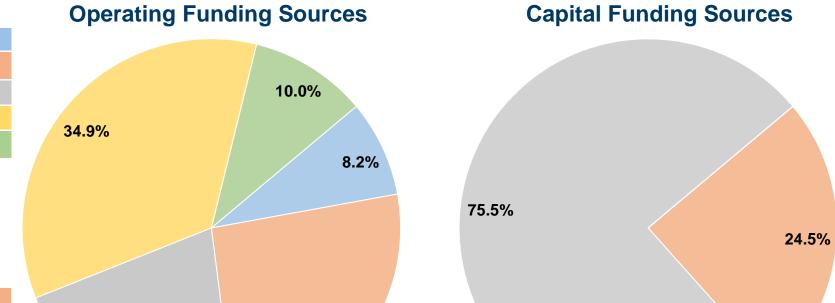

#### **Financial Information**

Mode

Bus

**Total** 

21.0%

25.9%

#### **Sources of Capital Funds Expended**

| Fare Revenues                       | \$0       | 0.0%   |
|-------------------------------------|-----------|--------|
| Local Funds                         | \$45,818  | 24.5%  |
| State Funds                         | \$141,100 | 75.5%  |
| Federal Assistance                  | \$0       | 0.0%   |
| Other Funds                         | \$0       | 0.0%   |
| <b>Total Capital Funds Expended</b> | \$186,918 | 100.0% |
|                                     |           |        |