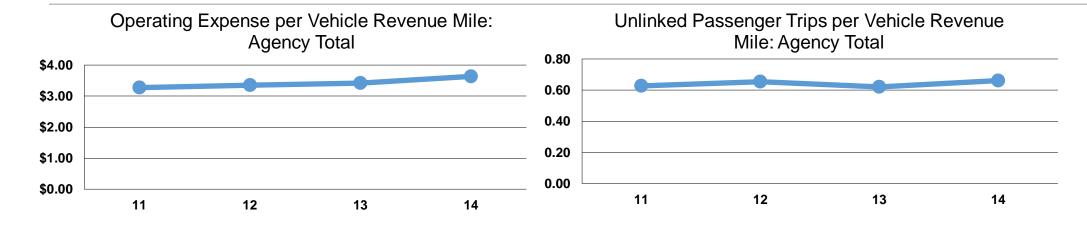

#### **Service Efficiency**

| Operating Expenses per | Operating Expenses per |  |  |
|------------------------|------------------------|--|--|
| Vehicle Revenue Mile   | Vehicle Revenue Hour   |  |  |
| \$3.64                 | \$48.44                |  |  |
| \$3.64                 | \$48.44                |  |  |

### **Service Effectiveness**

| Operating Expenses | Unlinked Trips per | Unlinked Trips per |
|--------------------|--------------------|--------------------|
| per Unlinked       | Vehicle Revenue    | Vehicle Revenue    |
| Passenger Trip     | Mile               | Hour               |
| \$5.50             | 0.7                | 8.8                |
| \$5.50             | 0.7                | 8.8                |