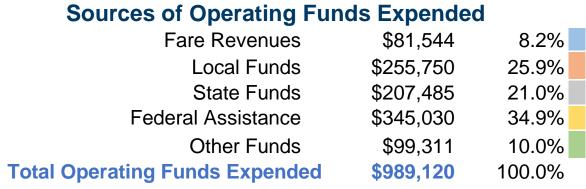

#### **Summary of Operating Expenses (OE)**

\$989,120 Total Operating Expenses

#### **Financial Information**

Mode

Bus

**Total** 

21.0%

25.9%