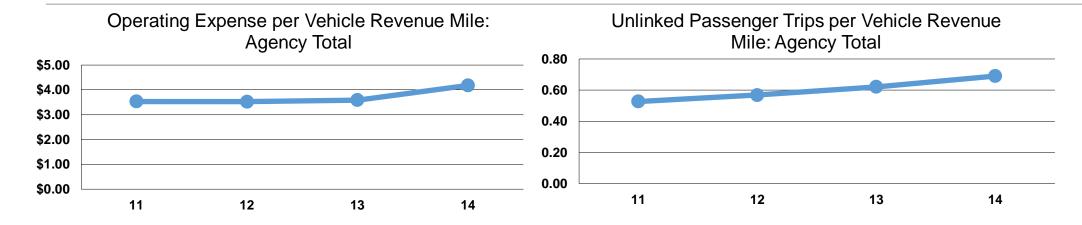

#### **Service Efficiency**

|                        | Operating Evpenses nor |       | Operating Expenses | Unlinked Trips per | Unlinked Trips per |
|------------------------|------------------------|-------|--------------------|--------------------|--------------------|
| Operating Expenses per | Operating Expenses per |       | per Unlinked       | Vehicle Revenue    | Vehicle Revenue    |
| Vehicle Revenue Mile   | Vehicle Revenue Hour   | Mode  | Passenger Trip     | Mile               | Hour               |
| \$4.18                 | \$45.09                | Bus   | \$6.06             | 0.7                | 7.4                |
| \$4.18                 | \$45.09                | Total | \$6.06             | 0.7                | 7.4                |