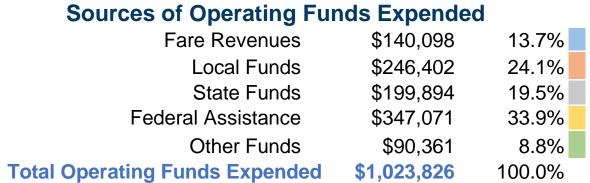

## Financial Information

#### **Summary of Operating Expenses (OE)**

**\$1,023,826 Total Operating Expenses** 