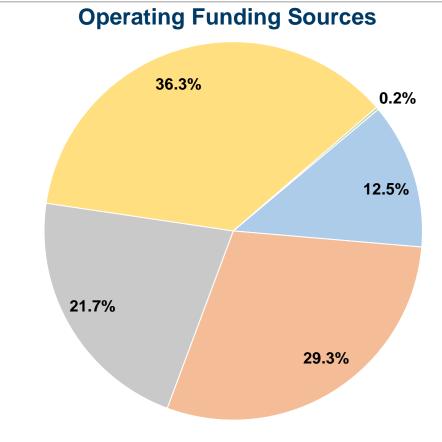

#### **Summary of Operating Expenses (OE)**

\$950,726 Total Operating Expenses

#### **Sources of Capital Funds Expended**

**Total Operating Funds Expended** 

Fare Revenues \$0
Local Funds \$0
State Funds \$0
Federal Assistance \$0
Other Funds \$0

Total Capital Funds Expended \$0