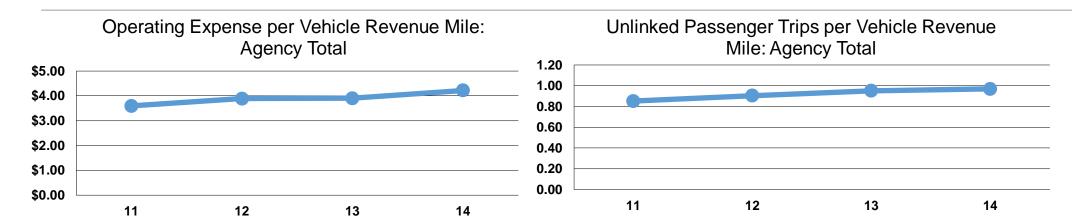

#### **Service Efficiency**

| Operating Expenses per | Operating Expenses per |  |  |
|------------------------|------------------------|--|--|
| Vehicle Revenue Mile   | Vehicle Revenue Hour   |  |  |
| \$4.22                 | \$53.54                |  |  |
| \$4.22                 | \$53.54                |  |  |

#### **Service Effectiveness**

| Operating Expenses per Unlinked | Unlinked Trips per<br>Vehicle Revenue | Unlinked Trips per<br>Vehicle Revenue |
|---------------------------------|---------------------------------------|---------------------------------------|
| •                               |                                       |                                       |
| Passenger Trip                  | Mile                                  | Hour                                  |
| \$4.35                          | 1.0                                   | 12.3                                  |
|                                 |                                       | •                                     |
| \$4.35                          | 1.0                                   | 12.3                                  |