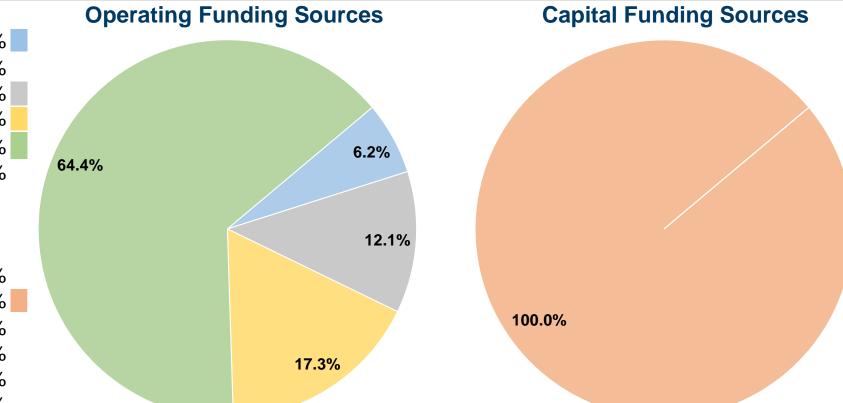

#### **Financial Information**

#### **Sources of Capital Funds Expended**

| Fare Revenues                | \$0      | 0.0%   |  |  |  |  |
|------------------------------|----------|--------|--|--|--|--|
| Local Funds                  | \$86,493 | 100.0% |  |  |  |  |
| State Funds                  | \$0      | 0.0%   |  |  |  |  |
| Federal Assistance           | \$0      | 0.0%   |  |  |  |  |
| Other Funds                  | \$0      | 0.0%   |  |  |  |  |
| Total Capital Funds Expended | \$86,493 | 100.0% |  |  |  |  |
|                              |          |        |  |  |  |  |