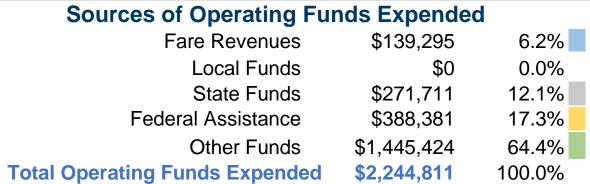

#### **Financial Information**

#### **Summary of Operating Expenses (OE)**

\$2,244,811 Total Operating Expenses