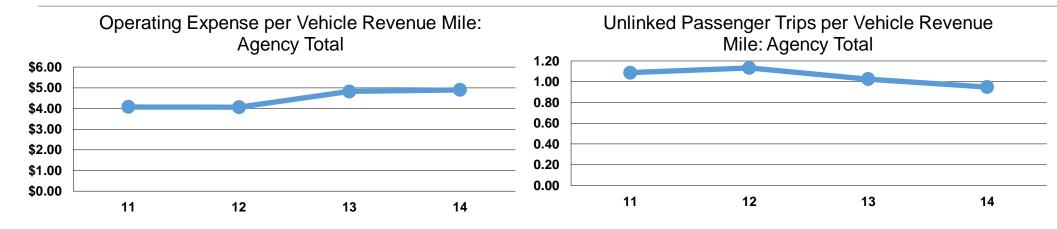

**Service Effectiveness** 

# **Service Efficiency**

|       |                        |                        |       | Operating Expenses | Unlinked Trips per | Unlinked Trips per |
|-------|------------------------|------------------------|-------|--------------------|--------------------|--------------------|
|       | Operating Expenses per | Operating Expenses per |       | per Unlinked       | Vehicle Revenue    | Vehicle Revenue    |
| Mode  | Vehicle Revenue Mile   | Vehicle Revenue Hour   | Mode  | Passenger Trip     | Mile               | Hour               |
| Bus   | \$4.90                 | \$66.43                | Bus   | \$5.16             | 0.9                | 12.9               |
| Total | \$4.90                 | \$66.43                | Total | \$5.16             | 0.9                | 12.9               |
|       |                        |                        |       |                    |                    |                    |