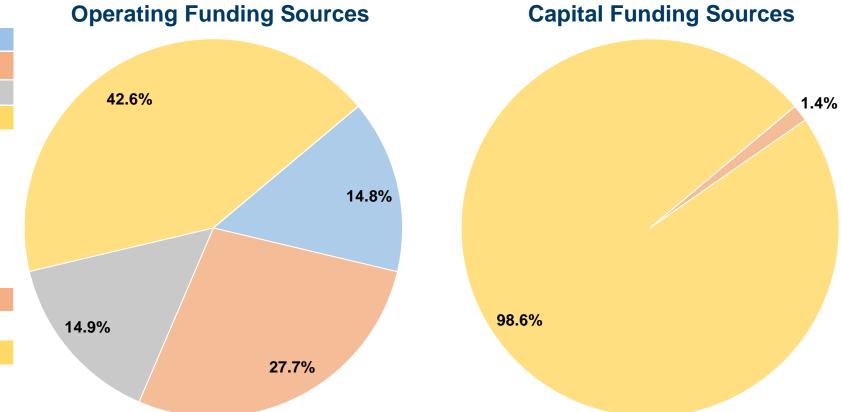

# **Summary of Operating Expenses (OE)**

**\$1,718,332 Total Operating Expenses** 

# **Financial Information**

#### **Sources of Capital Funds Expended**

| Courses of Capital Lands Experieda  |           |        |  |  |  |  |
|-------------------------------------|-----------|--------|--|--|--|--|
| Fare Revenues                       | \$0       | 0.0%   |  |  |  |  |
| Local Funds                         | \$4,741   | 1.4%   |  |  |  |  |
| State Funds                         | \$0       | 0.0%   |  |  |  |  |
| Federal Assistance                  | \$323,559 | 98.6%  |  |  |  |  |
| Other Funds                         | \$0       | 0.0%   |  |  |  |  |
| <b>Total Capital Funds Expended</b> | \$328,300 | 100.0% |  |  |  |  |