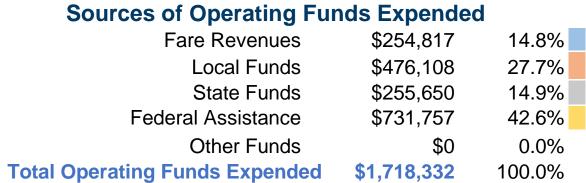

# **Summary of Operating Expenses (OE)**

**\$1,718,332 Total Operating Expenses** 

# **Financial Information**