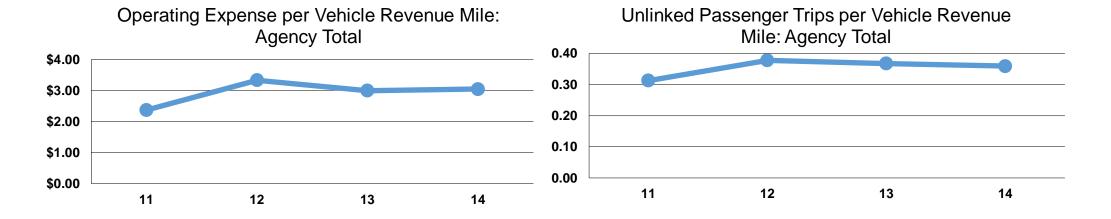

# **Service Efficiency**

|                 | Operating Expenses per | Operating Expenses per |  |  |
|-----------------|------------------------|------------------------|--|--|
| Mode            | Vehicle Revenue Mile   | Vehicle Revenue Hour   |  |  |
| Demand Response | \$3.05                 | \$55.19                |  |  |
| Total           | \$3.05                 | \$55.19                |  |  |

#### **Service Effectiveness**

|                 | Operating Expenses | Unlinked Trips per | Unlinked Trips per |
|-----------------|--------------------|--------------------|--------------------|
|                 | per Unlinked       | Vehicle Revenue    | Vehicle Revenue    |
| Mode            | Passenger Trip     | Mile               | Hour               |
| Demand Response | \$8.49             | 0.4                | 6.5                |
| Total           | \$8.49             | 0.4                | 6.5                |