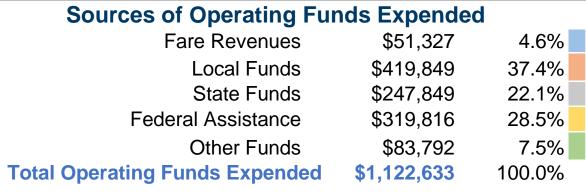

# **Summary of Operating Expenses (OE)**

\$1,122,633 Total Operating Expenses

# **Financial Information**

| • • • • • • • • • • • • • • • • • • • |         |        |
|---------------------------------------|---------|--------|
| Fare Revenues                         | \$0     | 0.0%   |
| Local Funds                           | \$8,599 | 100.0% |
| State Funds                           | \$0     | 0.0%   |
| Federal Assistance                    | \$0     | 0.0%   |
| Other Funds                           | \$0     | 0.0%   |
| otal Capital Funds Expended           | \$8,599 | 100.0% |
|                                       |         |        |