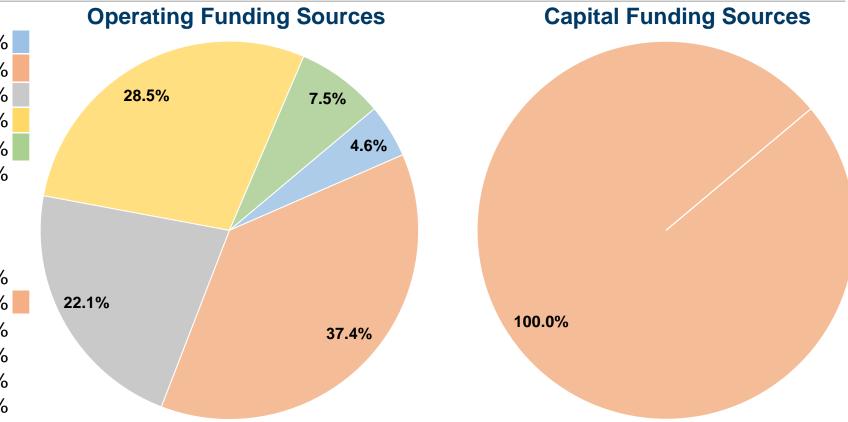

# **Summary of Operating Expenses (OE)**

\$1,122,633 Total Operating Expenses

# **Financial Information**

| • • • • • • • • • • • • • • • • • • • |         |        |
|---------------------------------------|---------|--------|
| Fare Revenues                         | \$0     | 0.0%   |
| Local Funds                           | \$8,599 | 100.0% |
| State Funds                           | \$0     | 0.0%   |
| Federal Assistance                    | \$0     | 0.0%   |
| Other Funds                           | \$0     | 0.0%   |
| otal Capital Funds Expended           | \$8,599 | 100.0% |
|                                       |         |        |