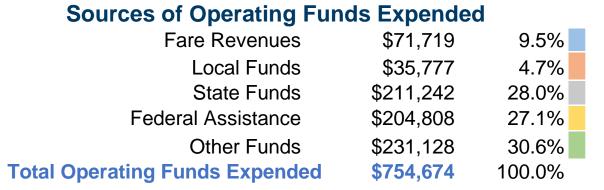

#### **Summary of Operating Expenses (OE)**

\$754,674 Total Operating Expenses

#### **Sources of Capital Funds Expended**

Fare Revenues \$0
Local Funds \$0
State Funds \$0
Federal Assistance \$0
Other Funds \$0
Total Capital Funds Expended \$0