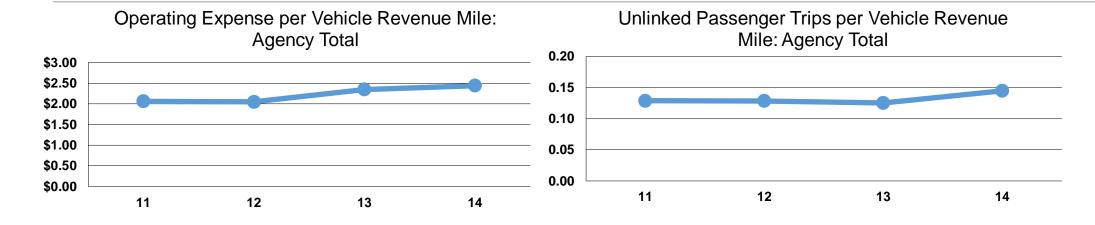

#### **Service Efficiency**

Operating Expenses per
Vehicle Revenue Mile
\$2.44
\$37.00
\$2.44
\$37.00

## Service Effectiveness

**Operating Expenses Unlinked Trips per Unlinked Trips per** per Unlinked **Vehicle Revenue Vehicle Revenue Passenger Trip** Mode Mile Hour **Demand Response** \$16.85 0.1 2.2 \$16.85 0.1 2.2 **Total** 