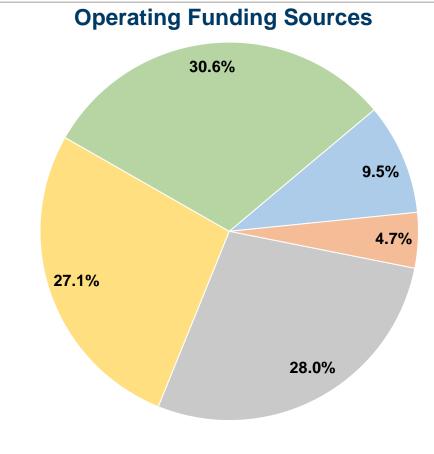

#### **Summary of Operating Expenses (OE)**

\$754,674 Total Operating Expenses

#### **Sources of Capital Funds Expended**

Fare Revenues \$0
Local Funds \$0
State Funds \$0
Federal Assistance \$0
Other Funds \$0
Total Capital Funds Expended \$0