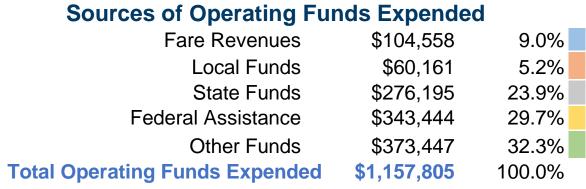

#### **Summary of Operating Expenses (OE)**

**\$1,157,805 Total Operating Expenses** 

### **Financial Information**