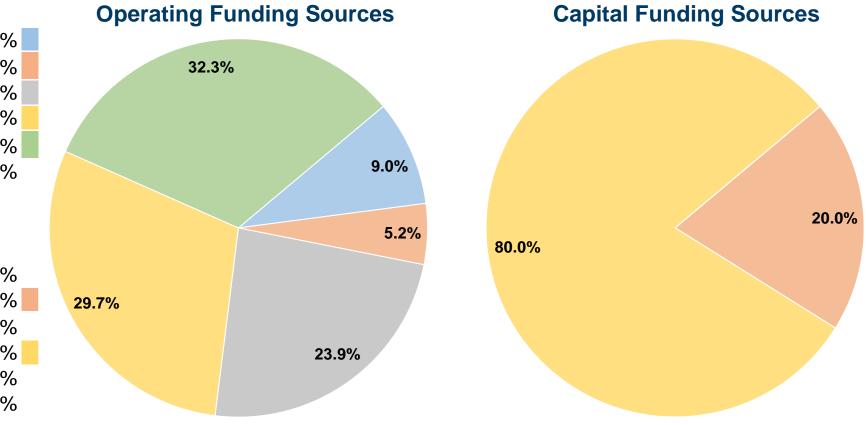

### **Financial Information**

#### **Sources of Capital Funds Expended**

| Experiaca |                                   |
|-----------|-----------------------------------|
| \$0       | 0.0%                              |
| \$4,267   | 20.0%                             |
| \$0       | 0.0%                              |
| \$17,068  | 80.0%                             |
| \$0       | 0.0%                              |
| \$21,335  | 100.0%                            |
|           | \$4,267<br>\$0<br>\$17,068<br>\$0 |