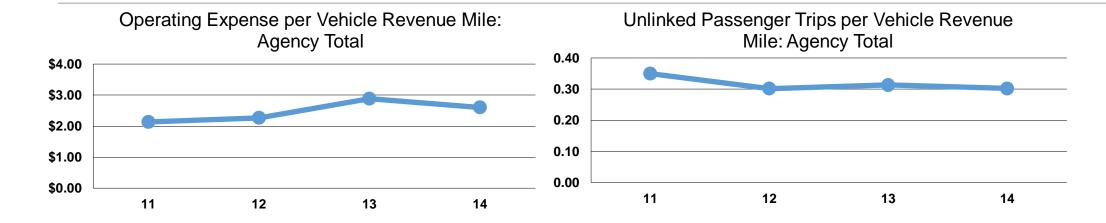

#### **Performance Measures**

#### **Service Efficiency**

|                 | Operating Expenses per | Operating Expenses per |  |
|-----------------|------------------------|------------------------|--|
| Mode            | Vehicle Revenue Mile   | Vehicle Revenue Hour   |  |
| Demand Response | \$2.60                 | \$29.21                |  |
| Total           | <b>\$2.60</b>          | \$29.21                |  |

### **Service Effectiveness**

| Mode            | Operating Expenses per Unlinked Passenger Trip | Unlinked Trips per<br>Vehicle Revenue<br>Mile | Unlinked Trips per<br>Vehicle Revenue<br>Hour |
|-----------------|------------------------------------------------|-----------------------------------------------|-----------------------------------------------|
| Demand Response | \$8.61                                         | 0.3                                           | 3.4                                           |
| Total           | \$8.61                                         | 0.3                                           | 3.4                                           |