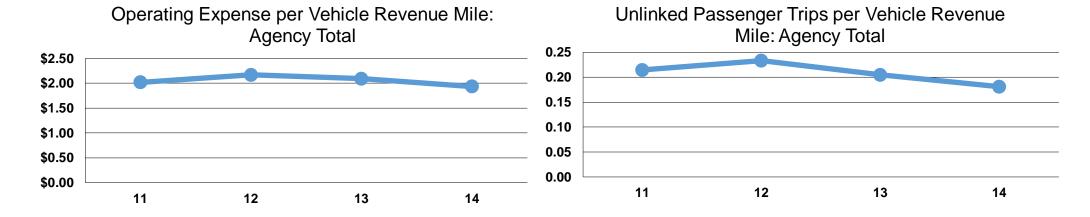

#### Service Efficiency

|                 | Operating Expenses per | Operating Expenses per |  |
|-----------------|------------------------|------------------------|--|
| Mode            | Vehicle Revenue Mile   | Vehicle Revenue Hour   |  |
| Demand Response | \$1.93                 | \$40.87                |  |
| Total           | <b>\$1.93</b>          | \$40.87                |  |

#### **Service Effectiveness**

|                 | Operating Expenses per Unlinked | Unlinked Trips per<br>Vehicle Revenue | Unlinked Trips per<br>Vehicle Revenue |
|-----------------|---------------------------------|---------------------------------------|---------------------------------------|
| Mode            | Passenger Trip                  | Mile                                  | Hour                                  |
| Demand Response | \$10.68                         | 0.2                                   | 3.8                                   |
| Total           | \$10.68                         | 0.2                                   | 3.8                                   |