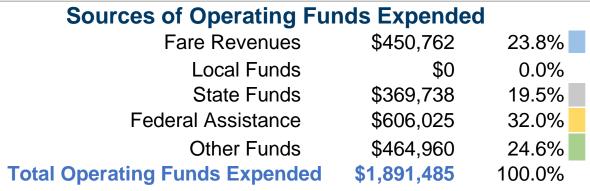

#### **Financial Information**

| Fare Revenues                | \$0      | 0.0%   |
|------------------------------|----------|--------|
| Local Funds                  | \$37,976 | 100.0% |
| State Funds                  | \$0      | 0.0%   |
| Federal Assistance           | \$0      | 0.0%   |
| Other Funds                  | \$0      | 0.0%   |
| Total Capital Funds Expended | \$37,976 | 100.0% |

# Vehicles Operated at Maximum Service

|                 | Directly  | Purchased             | Operating       | Fare      | <b>Uses of Capital</b> | <b>Annual Unlinked</b> | <b>Annual Vehicle</b> | <b>Annual Vehicle</b> |
|-----------------|-----------|-----------------------|-----------------|-----------|------------------------|------------------------|-----------------------|-----------------------|
| Mode            | Operated  | <b>Transportation</b> | <b>Expenses</b> | Revenues  | Funds                  | Trips                  | <b>Revenue Miles</b>  | <b>Revenue Hours</b>  |
| Demand Response | 50        | -                     | \$1,891,485     | \$450,762 | \$37,976               | 177,132                | 977,974               | 46,285                |
| Total           | <b>50</b> | -                     | \$1,891,485     | \$450,762 | \$37,976               | 177,132                | 977,974               | 46,285                |