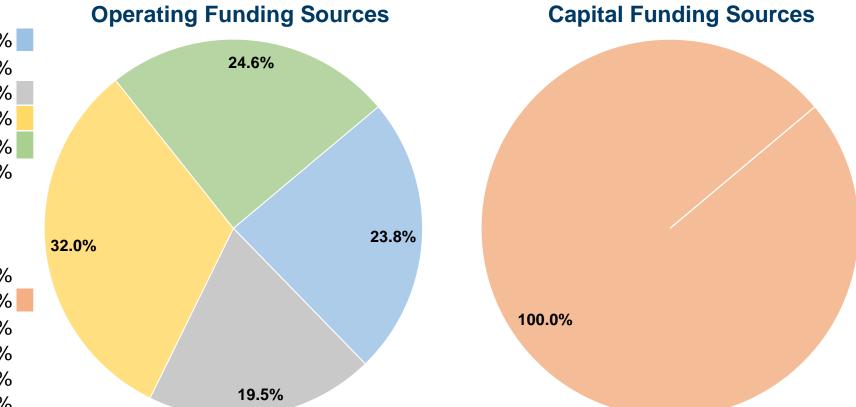

#### **Financial Information**

| Fare Revenues                | \$0      | 0.0%   |
|------------------------------|----------|--------|
| Local Funds                  | \$37,976 | 100.0% |
| State Funds                  | \$0      | 0.0%   |
| Federal Assistance           | \$0      | 0.0%   |
| Other Funds                  | \$0      | 0.0%   |
| Total Capital Funds Expended | \$37,976 | 100.0% |

# Vehicles Operated at Maximum Service

|                 | Directly  | Purchased             | Operating       | Fare      | <b>Uses of Capital</b> | <b>Annual Unlinked</b> | <b>Annual Vehicle</b> | <b>Annual Vehicle</b> |
|-----------------|-----------|-----------------------|-----------------|-----------|------------------------|------------------------|-----------------------|-----------------------|
| Mode            | Operated  | <b>Transportation</b> | <b>Expenses</b> | Revenues  | Funds                  | Trips                  | <b>Revenue Miles</b>  | <b>Revenue Hours</b>  |
| Demand Response | 50        | -                     | \$1,891,485     | \$450,762 | \$37,976               | 177,132                | 977,974               | 46,285                |
| Total           | <b>50</b> | -                     | \$1,891,485     | \$450,762 | \$37,976               | 177,132                | 977,974               | 46,285                |