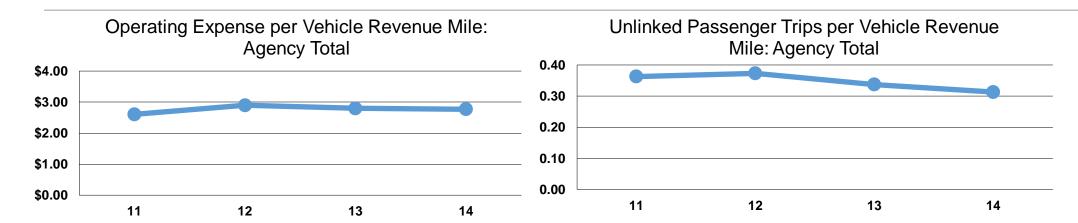

#### **Service Efficiency**

|                 | Operating Expenses per | Operating Expenses per |  |
|-----------------|------------------------|------------------------|--|
| Mode            | Vehicle Revenue Mile   | Vehicle Revenue Hour   |  |
| Demand Response | \$2.77                 | \$34.37                |  |
| Total           | \$2.77                 | \$34.37                |  |

### **Service Effectiveness**

|                 | Operating Expenses per Unlinked | Unlinked Trips per<br>Vehicle Revenue | Unlinked Trips per<br>Vehicle Revenue |
|-----------------|---------------------------------|---------------------------------------|---------------------------------------|
| Mode            | Passenger Trip                  | Mile                                  | Hour                                  |
| Demand Response | \$8.86                          | 0.3                                   | 3.9                                   |
| Total           | \$8.86                          | 0.3                                   | 3.9                                   |