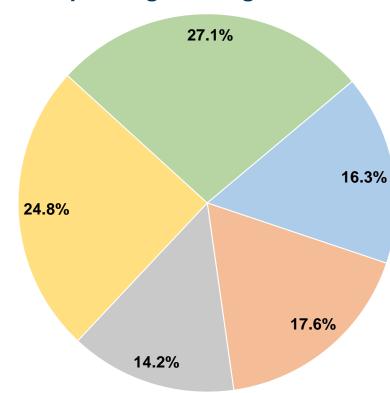

# **Sources of Operating Funds Expended**

\$423,507 16.3% Fare Revenues Local Funds \$458,029 17.6% 14.2% \$370,938 State Funds \$644,601 Federal Assistance 24.8% 27.1% Other Funds \$706,070 **Total Operating Funds Expended** \$2,603,145 100.0%