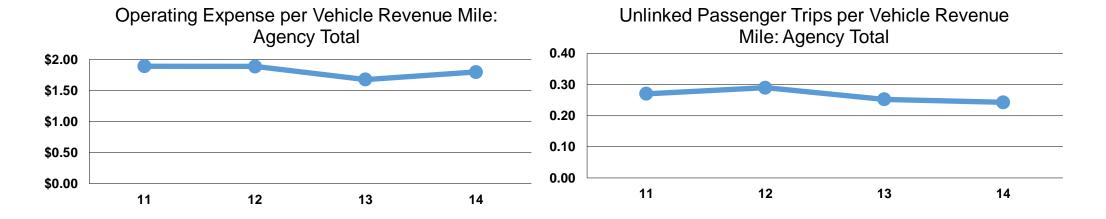

## **Service Efficiency**

|                 | Operating Expenses per | Operating Expenses per |
|-----------------|------------------------|------------------------|
| Mode            | Vehicle Revenue Mile   | Vehicle Revenue Hour   |
| Demand Response | \$1.80                 | \$32.74                |
| Total           | \$1.80                 | \$32.74                |

#### **Service Effectiveness**

|                 | Operating Expenses | Unlinked Trips per | Unlinked Trips per |
|-----------------|--------------------|--------------------|--------------------|
|                 | per Unlinked       | Vehicle Revenue    | Vehicle Revenue    |
| Mode            | Passenger Trip     | Mile               | Hour               |
| Demand Response | \$7.40             | 0.2                | 4.4                |
| Total           | \$7.40             | 0.2                | 4.4                |