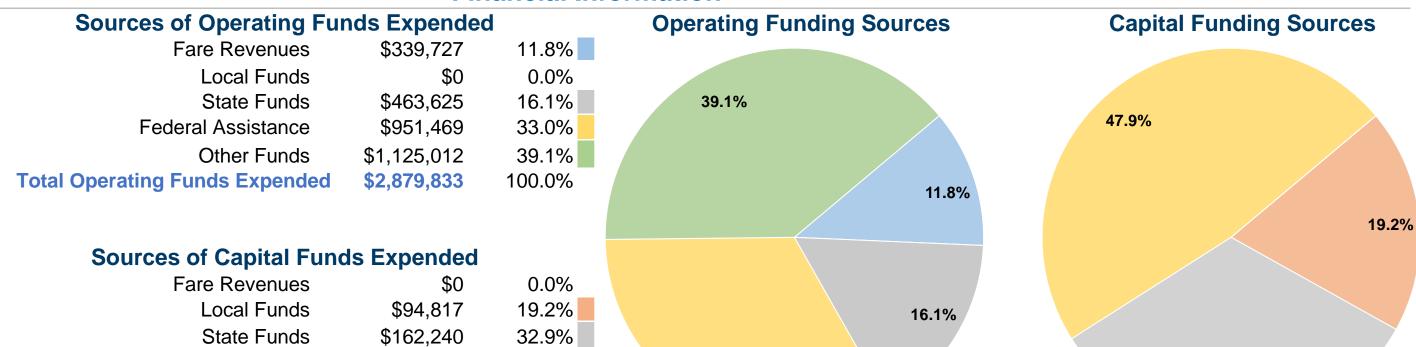

## **Financial Information**

33.0%

#### **Modal Characteristics**

Federal Assistance

**Total Capital Funds Expended** 

Other Funds

\$236,381

\$493,438

47.9%

0.0%

100.0%

## **Summary of Operating Expenses (OE)**

\$2,879,833 Total Operating Expenses