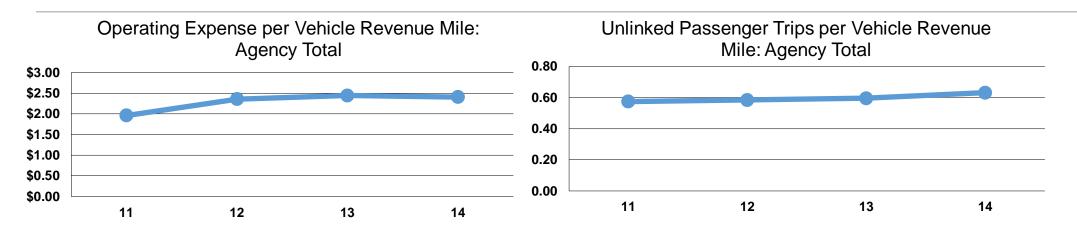

## **Service Efficiency**

|       | Operating Expenses per | Operating Expenses per |
|-------|------------------------|------------------------|
| Mode  | Vehicle Revenue Mile   | Vehicle Revenue Hour   |
| Bus   | \$2.41                 | \$30.68                |
| Total | \$2.41                 | \$30.68                |

**Uses of Capital** Annual Unlinked **Annual Vehicle Annual Vehicle** 'e Trips Funds **Revenue Miles Revenue Hours** S 26,328 211,886 335,606 2 \$0 **\$0** 335,606 26,328 211,886 2

|       | Service Effectiveness                                |                                               |                                       |
|-------|------------------------------------------------------|-----------------------------------------------|---------------------------------------|
| Mode  | Operating Expenses<br>per Unlinked<br>Bassonger Trip | Unlinked Trips per<br>Vehicle Revenue<br>Milo | Unlinked Trips per<br>Vehicle Revenue |
| wode  | Passenger Trip                                       | Mile                                          | Hour                                  |
| Bus   | \$3.81                                               | 0.6                                           | 8.0                                   |
| Total | \$3.81                                               | 0.6                                           | 8.0                                   |