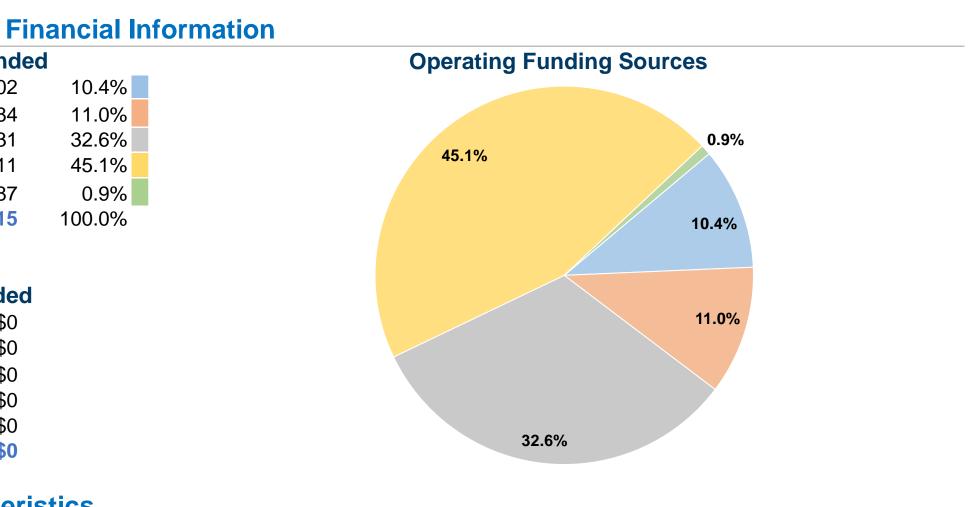

#### **Database Information**

NTDID: 7R01-70260 **Reporter Type:** Rural General Public Transit

| Sources | of Operating Fu  | Inds Expended |
|---------|------------------|---------------|
|         | Fare Revenues    | \$84,202      |
|         | Local Funds      | \$88,784      |
|         | State Funds      | \$263,231     |
| Fea     | leral Assistance | \$364,411     |
|         | Other Funds      | \$7,087       |

**Total Operating Funds Expended** \$807,715