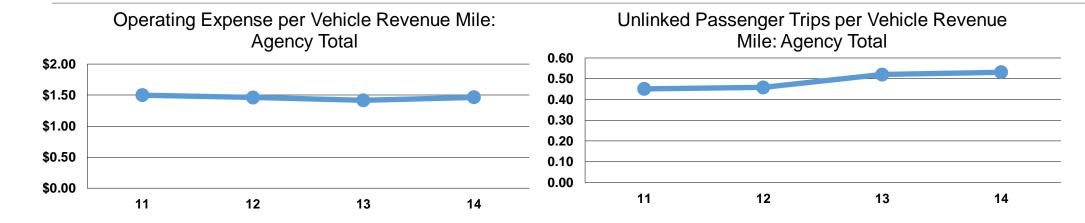

# **Service Efficiency**

|                 | Operating Expenses per | Operating Expenses per |  |
|-----------------|------------------------|------------------------|--|
| Mode            | Vehicle Revenue Mile   | Vehicle Revenue Hour   |  |
| Demand Response | \$1.46                 | \$14.80                |  |
| Total           | \$1.46                 | \$14.80                |  |

# **Service Effectiveness**

| Mode            | Operating Expenses per Unlinked Passenger Trip | Unlinked Trips per<br>Vehicle Revenue<br>Mile | Unlinked Trips per<br>Vehicle Revenue<br>Hour |
|-----------------|------------------------------------------------|-----------------------------------------------|-----------------------------------------------|
| Demand Response | \$2.76                                         | 0.5                                           | 5.4                                           |
| Total           | \$2.76                                         | 0.5                                           | 5.4                                           |