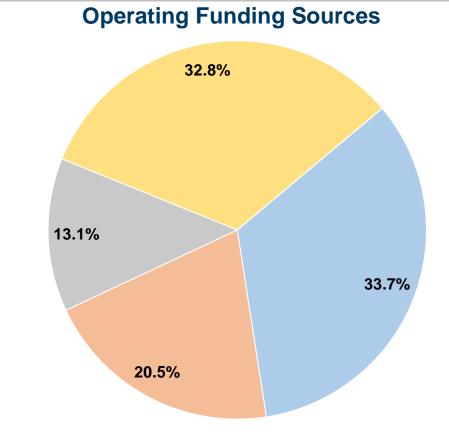

**2014 Annual Agency Profile** 

109 West 7th Street Concordia, KS 66901

# Public Service Administrator: Ms. Kelly Broxterman

#### **General Information**

# **Service Consumption**

11,621 Annual Unlinked Trips (UPT)

# **Service Supplied**

21,890 Annual Vehicle Revenue Miles (VRM) 2,165 Annual Vehicle Revenue Hours (VRH)

## **Summary of Operating Expenses (OE)**

\$32,048 Total Operating Expenses

#### **Database Information**

NTDID: 7R02-70068

Reporter Type: Rural General Public Transit

## **Financial Information**



#### **Sources of Capital Funds Expended**

Fare Revenues \$0 Local Funds State Funds Federal Assistance \$0 \$0 Other Funds **Total Capital Funds Expended** \$0



## **Modal Characteristics**

#### **Operation Characteristics**

#### **Vehicles Operated** at Maximum Service

|                 | Directly | Purchased      | Operating       | Fare     | <b>Uses of Capital</b> | <b>Annual Unlinked</b> | <b>Annual Vehicle</b> | <b>Annual Vehicle</b> |
|-----------------|----------|----------------|-----------------|----------|------------------------|------------------------|-----------------------|-----------------------|
| Mode            | Operated | Transportation | <b>Expenses</b> | Revenues | Funds                  | Trips                  | <b>Revenue Miles</b>  | Revenue Hours         |
| Demand Response | 1        | -              | \$32,048        | \$10,786 | \$0                    | 11,621                 | 21,890                | 2,165