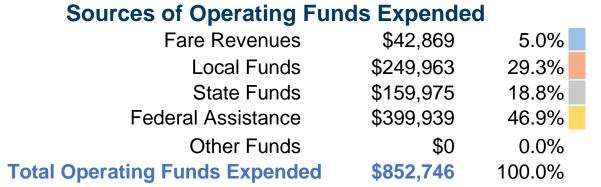

#### **Sources of Capital Funds Expended**

Fare Revenues \$0
Local Funds \$0
State Funds \$0
Federal Assistance \$0
Other Funds \$0

Total Capital Funds Expended \$0

**Service Effectiveness** 