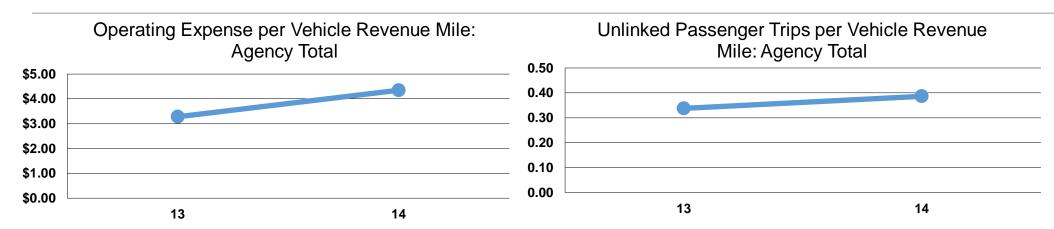

#### **Service Efficiency**

| Operating Expenses per | Operating Expenses per |       | Operating Expenses per Unlinked | Unlinked Trips per<br>Vehicle Revenue | Unlinked Trips per<br>Vehicle Revenue |
|------------------------|------------------------|-------|---------------------------------|---------------------------------------|---------------------------------------|
| Vehicle Revenue Mile   | Vehicle Revenue Hour   | Mode  | Passenger Trip                  | Mile                                  | Hour                                  |
| \$4.35                 | \$57.15                | Bus   | \$11.26                         | 0.4                                   | 5.1                                   |
| \$4.35                 | \$57.15                | Total | \$11.26                         | 0.4                                   | 5.1                                   |