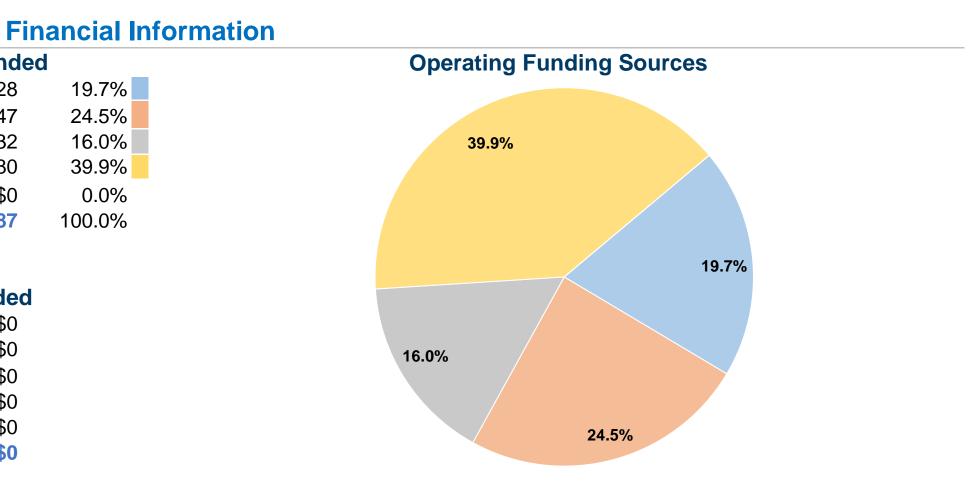

#### **Database Information**

**NTDID:** 7R02-70072 **Reporter Type:** Rural General Public Transit

| Sources of Operating Funds     | Expend   |
|--------------------------------|----------|
| Fare Revenues                  | \$11,128 |
| Local Funds                    | \$13,847 |
| State Funds                    | \$9,032  |
| Federal Assistance             | \$22,580 |
| Other Funds                    | \$C      |
| Total Operating Funds Expended | \$56,587 |