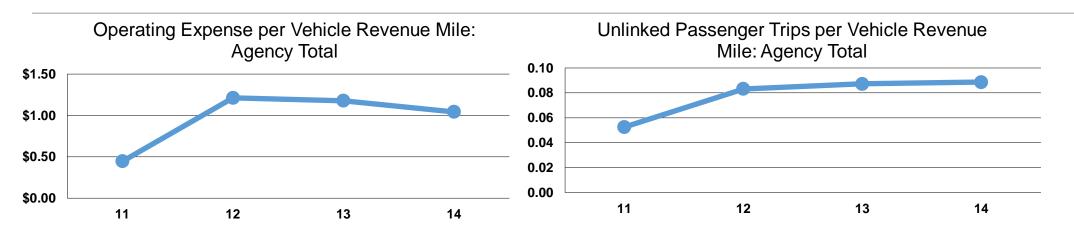

### **Performance Measures**

#### Service Efficiency

| Mode            | Operating Expenses per<br>Vehicle Revenue Mile | Operating Expenses per<br>Vehicle Revenue Hour |
|-----------------|------------------------------------------------|------------------------------------------------|
| Demand Response | \$1.04                                         | \$13.47                                        |
| Total           | <b>\$1.04</b>                                  | <b>\$13.47</b>                                 |

|                 | Service Effectiveness              |                                       |                                       |
|-----------------|------------------------------------|---------------------------------------|---------------------------------------|
| Modo            | Operating Expenses<br>per Unlinked | Unlinked Trips per<br>Vehicle Revenue | Unlinked Trips per<br>Vehicle Revenue |
| Mode            | Passenger Trip                     | Mile                                  | Hour                                  |
| Demand Response | \$11.77                            | 0.1                                   | 1.1                                   |
| Total           | \$11.77                            | 0.1                                   | 1.1                                   |