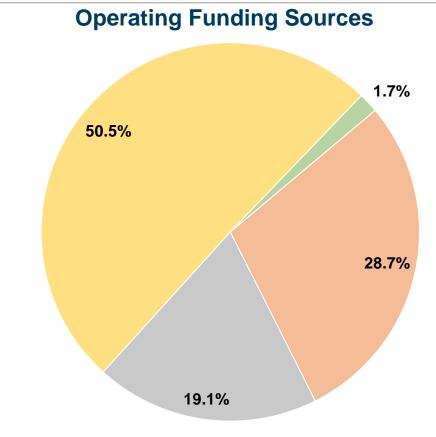

# **Financial Information Sources of Operating Funds Expended**

### **Sources of Capital Funds Expended**

Fare Revenues \$0 Local Funds State Funds Federal Assistance \$0 \$0 Other Funds **Total Capital Funds Expended** \$0

**Service Effectiveness** 