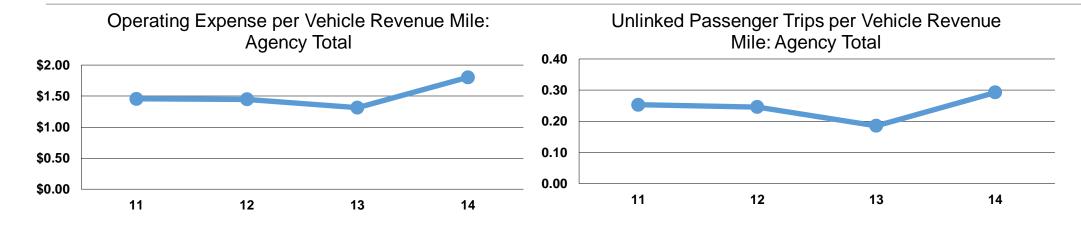

### **Service Efficiency**

|                        |                        |              | Operating Expenses | <b>Unlinked Trips per</b> | Unlinked Trips per |
|------------------------|------------------------|--------------|--------------------|---------------------------|--------------------|
| Operating Expenses per | Operating Expenses per |              | per Unlinked       | Vehicle Revenue           | Vehicle Revenue    |
| Vehicle Revenue Mile   | Vehicle Revenue Hour   | Mode         | Passenger Trip     | Mile                      | Hour               |
| \$1.80                 | \$28.53                | Commuter Bus | \$6.17             | 0.3                       | 4.6                |
| \$1.80                 | \$28.53                | Total        | \$6.17             | 0.3                       | 4.6                |