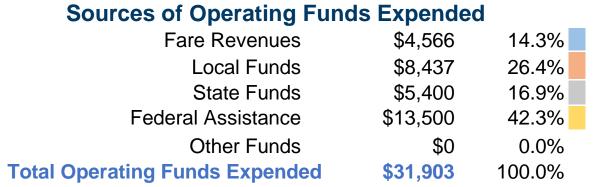

#### **Summary of Operating Expenses (OE)**

\$31,903 Total Operating Expenses

#### **Sources of Capital Funds Expended**

Fare Revenues \$0
Local Funds \$0
State Funds \$0
Federal Assistance \$0
Other Funds \$0

Total Capital Funds Expended \$0