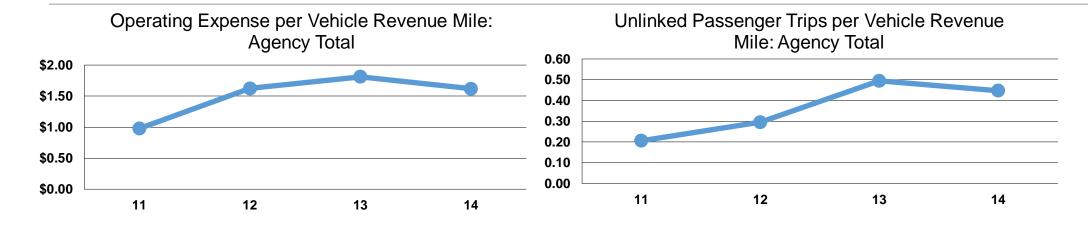

#### **Service Efficiency**

|                 | Operating Expenses per | Operating Expenses per |  |
|-----------------|------------------------|------------------------|--|
| Mode            | Vehicle Revenue Mile   | Vehicle Revenue Hour   |  |
| Demand Response | \$1.62                 | \$23.67                |  |
| Total           | \$1.62                 | \$23.67                |  |

## Service Effectiveness

|                 | Operating Expenses per Unlinked | Unlinked Trips per<br>Vehicle Revenue | Unlinked Trips per<br>Vehicle Revenue |  |  |  |
|-----------------|---------------------------------|---------------------------------------|---------------------------------------|--|--|--|
| Mode            | Passenger Trip                  | Mile                                  | Hour                                  |  |  |  |
| Demand Response | \$3.62                          | 0.4                                   | 6.5                                   |  |  |  |
| Total           | \$3.62                          | 0.4                                   | 6.5                                   |  |  |  |