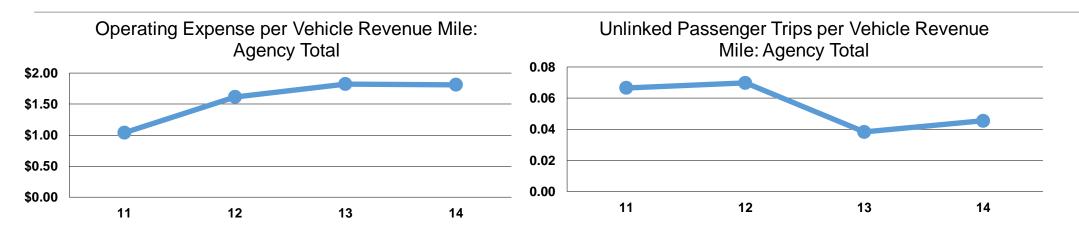

### Service Efficiency

| Mode            | Operating Expenses per<br>Vehicle Revenue Mile | Operating Expenses per<br>Vehicle Revenue Hour |  |
|-----------------|------------------------------------------------|------------------------------------------------|--|
| Demand Response | \$1.81                                         | \$84.69                                        |  |
| Total           | <b>\$1.81</b>                                  | <b>\$84.69</b>                                 |  |

|                 | Service Effectiveness                                |                                               |                                               |  |
|-----------------|------------------------------------------------------|-----------------------------------------------|-----------------------------------------------|--|
| Mode            | Operating Expenses<br>per Unlinked<br>Passenger Trip | Unlinked Trips per<br>Vehicle Revenue<br>Mile | Unlinked Trips per<br>Vehicle Revenue<br>Hour |  |
| Demand Response | • •                                                  | 0.0                                           | 2.1                                           |  |
| Total           | \$39.77                                              | 0.0                                           | 2.1                                           |  |