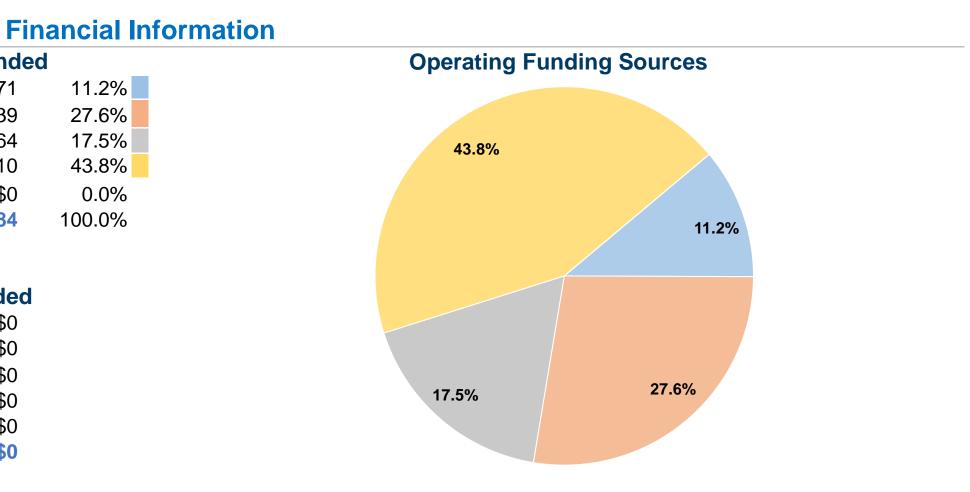

# Sources of Operating Funds ExpendedFare Revenues\$6,871Local Funds\$16,939State Funds\$10,764Federal Assistance\$26,910Other Funds\$0Total Operating Funds Expended\$61,484