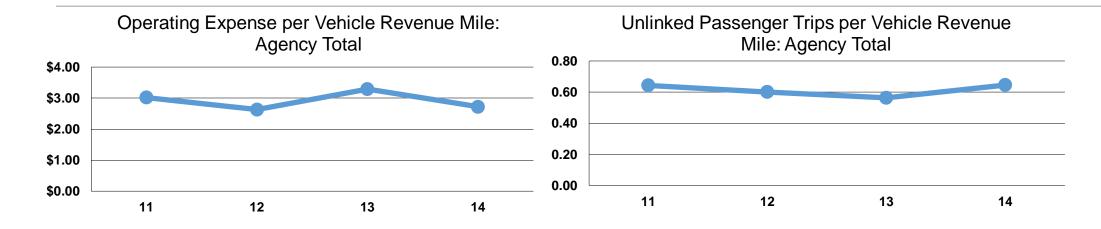

### **Service Efficiency**

|                 | Operating Expenses per | Operating Expenses per |  |
|-----------------|------------------------|------------------------|--|
| Mode            | Vehicle Revenue Mile   | Vehicle Revenue Hour   |  |
| Demand Response | \$2.72                 | \$20.64                |  |
| Total           | \$2.72                 | \$20.64                |  |

# **Service Effectiveness**

|                 | Operating Expenses per Unlinked | Unlinked Trips per<br>Vehicle Revenue | Unlinked Trips per<br>Vehicle Revenue |  |  |
|-----------------|---------------------------------|---------------------------------------|---------------------------------------|--|--|
| Mode            | Passenger Trip                  | Mile                                  | Hour                                  |  |  |
| Demand Response | \$4.21                          | 0.6                                   | 4.9                                   |  |  |
| Total           | \$4.21                          | 0.6                                   | 4.9                                   |  |  |