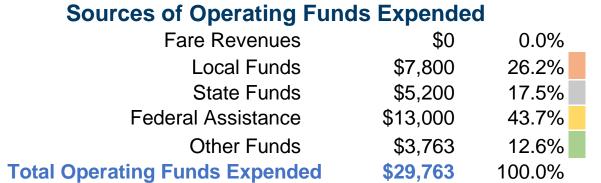

# **Operating Funding Sources** 12.6% 43.7% 26.2% 17.5%

### **Summary of Operating Expenses (OE)**

\$29,763 Total Operating Expenses

### **Sources of Capital Funds Expended**

Fare Revenues \$0 Local Funds State Funds Federal Assistance \$0 Other Funds **Total Capital Funds Expended** \$0