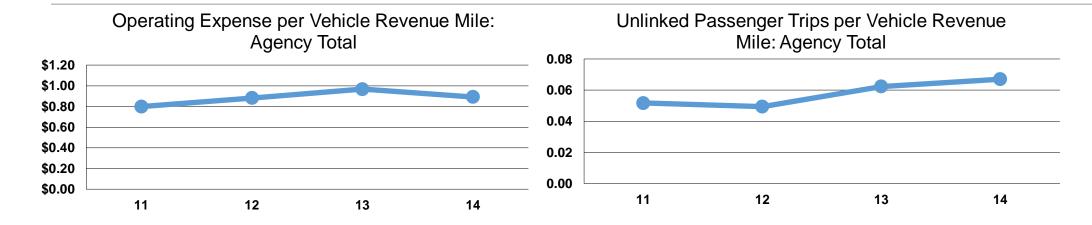

#### **Performance Measures**

#### **Service Efficiency**

|                 | Operating Expenses per | Operating Expenses per |  |
|-----------------|------------------------|------------------------|--|
| Mode            | Vehicle Revenue Mile   | Vehicle Revenue Hour   |  |
| Demand Response | \$0.89                 | \$40.38                |  |
| Total           | \$0.89                 | \$40.38                |  |

### **Service Effectiveness**

|                 | Operating Expenses per Unlinked | Unlinked Trips per<br>Vehicle Revenue | Unlinked Trips per<br>Vehicle Revenue |  |  |  |
|-----------------|---------------------------------|---------------------------------------|---------------------------------------|--|--|--|
| Mode            | Passenger Trip                  | Mile                                  | Hour                                  |  |  |  |
| Demand Response | \$13.31                         | 0.1                                   | 3.0                                   |  |  |  |
| Total           | \$13.31                         | 0.1                                   | 3.0                                   |  |  |  |