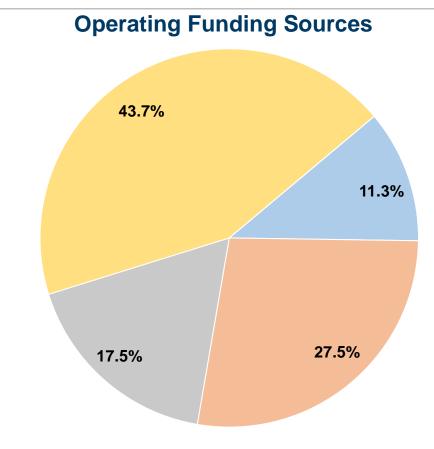

#### **Financial Information**

#### **Sources of Capital Funds Expended**

Fare Revenues \$0
Local Funds \$0
State Funds \$0
Federal Assistance \$0
Other Funds \$0

Total Capital Funds Expended \$0