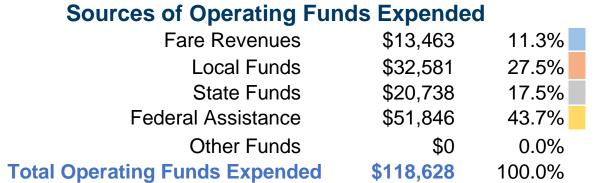

#### **Financial Information**

#### **Sources of Capital Funds Expended**

Fare Revenues \$0
Local Funds \$0
State Funds \$0
Federal Assistance \$0
Other Funds \$0

Total Capital Funds Expended \$0