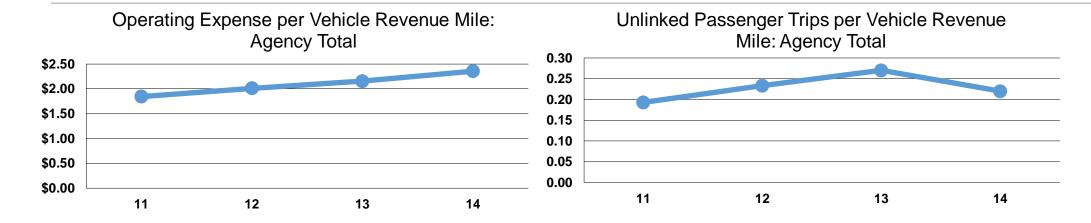

#### **Performance Measures**

### **Service Efficiency**

|                 | Operating Expenses per | Operating Expenses per |  |
|-----------------|------------------------|------------------------|--|
| Mode            | Vehicle Revenue Mile   | Vehicle Revenue Hour   |  |
| Demand Response | \$2.36                 | \$54.20                |  |
| Total           | \$2.36                 | \$54.20                |  |

## **Service Effectiveness**

|                        | Operating Expenses per Unlinked | Unlinked Trips per<br>Vehicle Revenue | Unlinked Trips per<br>Vehicle Revenue |  |  |
|------------------------|---------------------------------|---------------------------------------|---------------------------------------|--|--|
| Mode                   | Passenger Trip                  | Mile                                  | Hour                                  |  |  |
| <b>Demand Response</b> | \$10.72                         | 0.2                                   | 5.1                                   |  |  |
| Total                  | \$10.72                         | 0.2                                   | 5.1                                   |  |  |