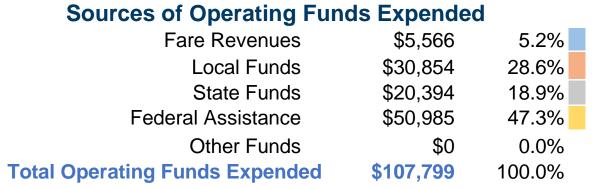

## **Financial Information**

## **Summary of Operating Expenses (OE)**

\$107,799 Total Operating Expenses