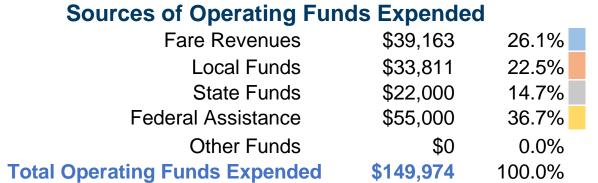

### **Summary of Operating Expenses (OE)**

\$149,974 Total Operating Expenses

### **Sources of Capital Funds Expended**

| • • • • • • • • • • • • • • • • • • • |            |
|---------------------------------------|------------|
| Fare Revenues                         | \$0        |
| Local Funds                           | \$0        |
| State Funds                           | \$0        |
| Federal Assistance                    | \$0        |
| Other Funds                           | \$0        |
| Total Capital Funds Expended          | <b>\$0</b> |
|                                       |            |

# 36.7% 26.1%

**Service Effectiveness** 