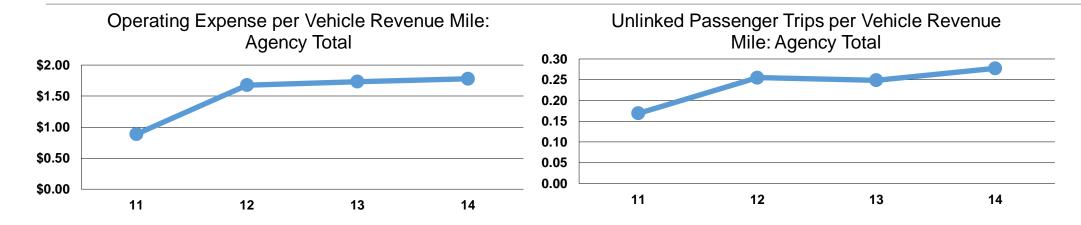

### **Service Efficiency**

|                 |                        |                        |                 | Operating Expenses | <b>Unlinked Trips per</b> | Unlinked Trips per |
|-----------------|------------------------|------------------------|-----------------|--------------------|---------------------------|--------------------|
|                 | Operating Expenses per | Operating Expenses per |                 | per Unlinked       | Vehicle Revenue           | Vehicle Revenue    |
| Mode            | Vehicle Revenue Mile   | Vehicle Revenue Hour   | Mode            | Passenger Trip     | Mile                      | Hour               |
| Demand Response | \$1.78                 | \$18.00                | Demand Response | \$6.41             | 0.3                       | 2.8                |
| Total           | \$1.78                 | \$18.00                | Total           | \$6.41             | 0.3                       | 2.8                |