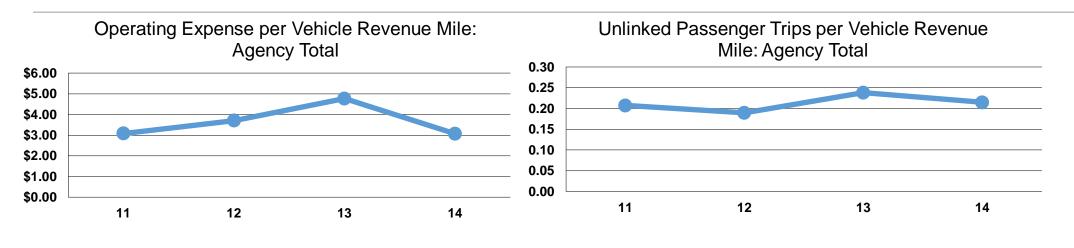

#### **Service Efficiency**

| Mode            | Operating Expenses per<br>Vehicle Revenue Mile | Operating Expenses per<br>Vehicle Revenue Hour |
|-----------------|------------------------------------------------|------------------------------------------------|
| Demand Response | \$3.07                                         | \$37.18                                        |
| Total           | \$3.07                                         | <b>\$37.18</b>                                 |