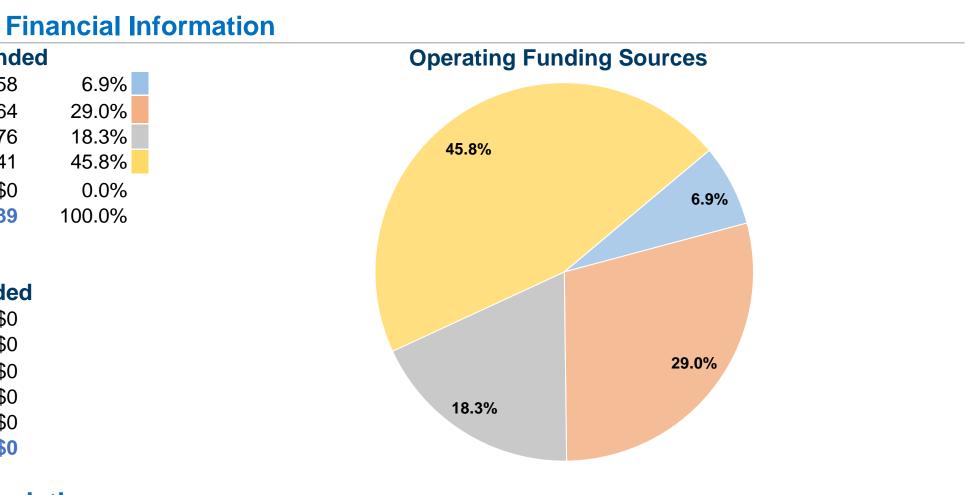

#### **Sources of Operating Funds Expended** \$20,858 Fare Revenues \$86,964 Local Funds State Funds \$54,976 \$137,441 Federal Assistance Other Funds \$0 **Total Operating Funds Expended** \$300,239