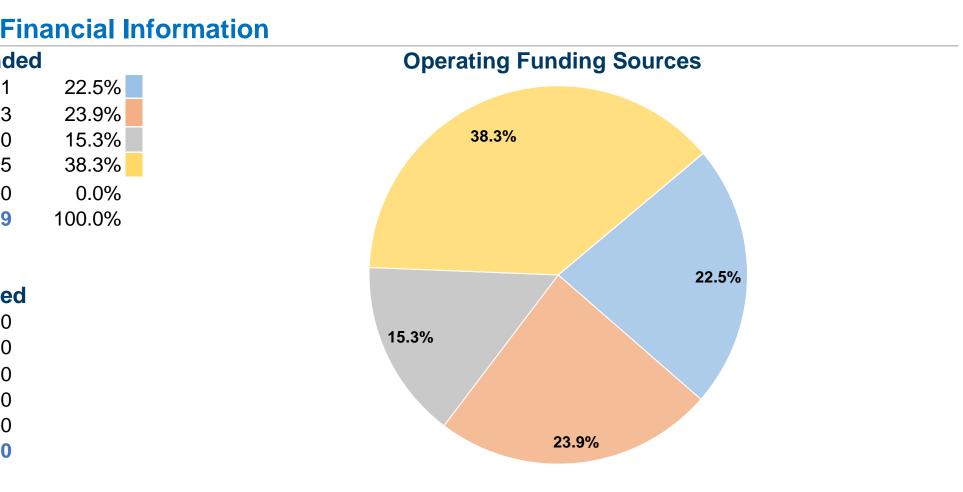

## Pratt County RSVP

2014 Annual Agency Profile

| <b>General Information</b>                                                            |                                       | Fir      |  |
|---------------------------------------------------------------------------------------|---------------------------------------|----------|--|
|                                                                                       | Sources of Operating Funds Expended   |          |  |
|                                                                                       | Fare Revenues                         | \$7,991  |  |
| Service Consumption                                                                   | Local Funds                           | \$8,483  |  |
| 12,707 Annual Unlinked Trips (UPT)                                                    | State Funds                           | \$5,430  |  |
|                                                                                       | Federal Assistance                    | \$13,575 |  |
| Service Supplied                                                                      | Other Funds                           | \$0      |  |
| 29,403 Annual Vehicle Revenue Miles (VRM)<br>1,584 Annual Vehicle Revenue Hours (VRH) | <b>Total Operating Funds Expended</b> | \$35,479 |  |
| Summary of Operating Expenses (OE)                                                    | Sources of Capital Funds Expended     |          |  |
| \$35,479 Total Operating Expenses                                                     | Fare Revenues                         | • \$0    |  |
|                                                                                       | Local Funds                           | \$0      |  |
| Database Information                                                                  | State Funds                           | \$0      |  |
| NTDID: 7R02-70141                                                                     | Federal Assistance                    | \$0      |  |
| Reporter Type: Rural General Public Transit                                           | Other Funds                           | \$0      |  |
|                                                                                       | <b>Total Capital Funds Expended</b>   | \$0      |  |