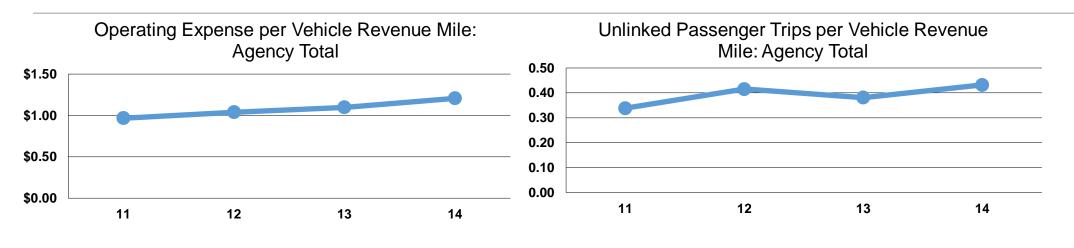

## **Service Efficiency**

| Mode            | Operating Expenses per<br>Vehicle Revenue Mile | Operating Expenses per<br>Vehicle Revenue Hour |  |
|-----------------|------------------------------------------------|------------------------------------------------|--|
| Demand Response | \$1.21                                         | \$22.40                                        |  |
| Total           | <b>\$1.21</b>                                  | <b>\$22.40</b>                                 |  |

| Service Effectiveness                                |                                                                |                                                                                                            |  |  |
|------------------------------------------------------|----------------------------------------------------------------|------------------------------------------------------------------------------------------------------------|--|--|
| Operating Expenses<br>per Unlinked<br>Passenger Trip | Unlinked Trips per<br>Vehicle Revenue<br>Mile                  | Unlinked Trips per<br>Vehicle Revenue<br>Hour                                                              |  |  |
| \$2.79                                               | 0.4                                                            | 8.0                                                                                                        |  |  |
| \$2.79                                               | 0.4                                                            | 8.0                                                                                                        |  |  |
|                                                      | Operating Expenses<br>per Unlinked<br>Passenger Trip<br>\$2.79 | Operating Expenses<br>per UnlinkedUnlinked Trips per<br>Vehicle RevenuePassenger Trip<br>\$2.79Mile<br>0.4 |  |  |