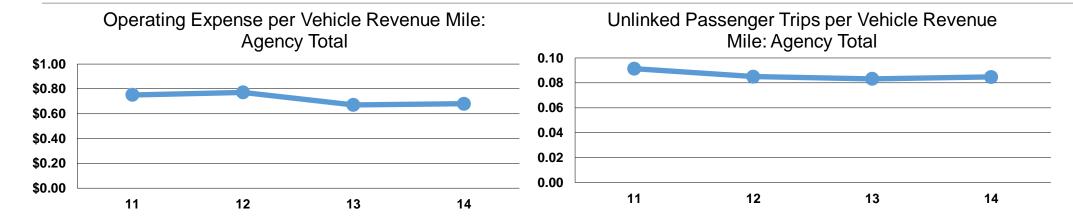

### **Service Efficiency**

|                 |                        |                        |                 | Operating Expenses | <b>Unlinked Trips per</b> | <b>Unlinked Trips per</b> |
|-----------------|------------------------|------------------------|-----------------|--------------------|---------------------------|---------------------------|
|                 | Operating Expenses per | Operating Expenses per |                 | per Unlinked       | Vehicle Revenue           | Vehicle Revenue           |
| Mode            | Vehicle Revenue Mile   | Vehicle Revenue Hour   | Mode            | Passenger Trip     | Mile                      | Hour                      |
| Demand Response | \$0.68                 | \$19.88                | Demand Response | \$8.03             | 0.1                       | 2.5                       |
| Total           | <b>\$0.68</b>          | \$19.88                | Total           | \$8.03             | 0.1                       | 2.5                       |