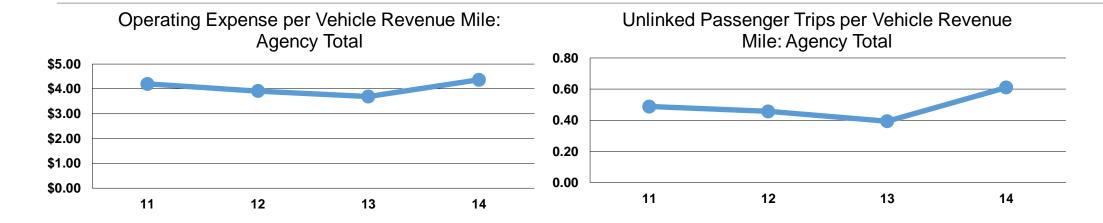

#### **Performance Measures**

#### **Service Efficiency**

|                 | Operating Expenses per | Operating Expenses per |  |
|-----------------|------------------------|------------------------|--|
| Mode            | Vehicle Revenue Mile   | Vehicle Revenue Hour   |  |
| Demand Response | \$4.37                 | \$54.52                |  |
| Total           | \$4.37                 | \$54.52                |  |

# **Service Effectiveness**

|                 | Operating Expenses per Unlinked | Unlinked Trips per<br>Vehicle Revenue | Unlinked Trips per<br>Vehicle Revenue |  |  |  |
|-----------------|---------------------------------|---------------------------------------|---------------------------------------|--|--|--|
| Mode            | Passenger Trip                  | Mile                                  | Hour                                  |  |  |  |
| Demand Response | \$7.16                          | 0.6                                   | 7.6                                   |  |  |  |
| Total           | <b>\$7.16</b>                   | 0.6                                   | 7.6                                   |  |  |  |