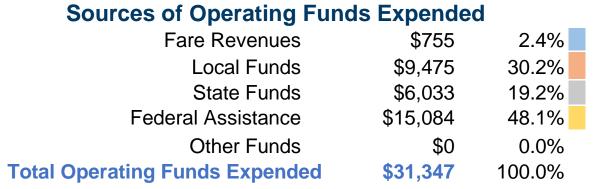

### **Financial Information**

### **Summary of Operating Expenses (OE)**

\$31,347 Total Operating Expenses