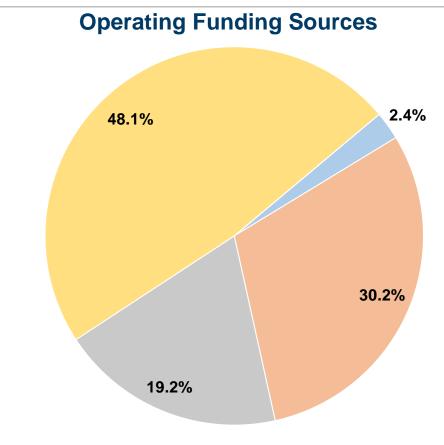

### **Financial Information**

### **Summary of Operating Expenses (OE)**

\$31,347 Total Operating Expenses